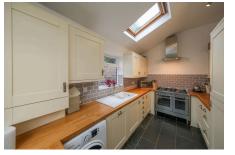

## **Key Features**

- Charming period cottage
- · Bright & light interior
- Re-fitted kitchen with integrated appliances
- Gas Central Heating and UPVC Double Glazing
- · Internal viewing highly recommended