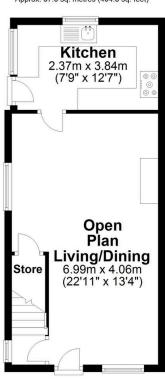

### First Floor Approx. 27.8 sq. metres (299.5 sq. feet)

Total area: approx. 65.4 sq. metres (704.3 sq. feet)

Measurements of rooms and any other items are approximate and no responsibility is taken for any misstatement. This plan is for illustrative puproses only and should be used as such. Produced by OpenInsight.co.uk