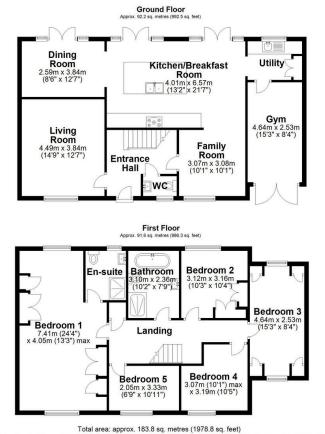

Total area. approx. Too.o Sq. Tiffites (157.0.0 Sq. Teer) ms and any other items are approximate and no responsibility is taken for any misstatement. This plan is for illustrative puproses only and should be used as such. Produced by OpenInsight.co.uk