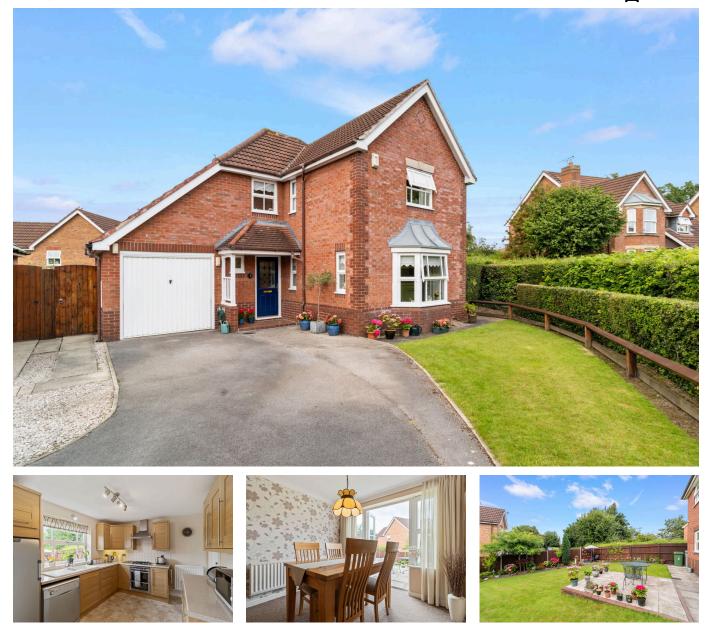

## Scholars Green Lane, Lymm WA13 0QA £600.000

🍋 4 🕒 2 🚘 2

Four bedroom detached family home situated in a sought after location within easy walking distance to Lymm Village centre and Lymm High School. With the benefit of a good sized driveway providing plentiful off-road parking, attached garage and fully enclosed rear garden, early viewings are strongly recommended to appreciate all that this property has to offer.

## **Key Features**

- Four bedroom detached property
- Driveway providing plentiful off-road parking
- Fully enclosed south facing rear garden
- Kitchen opening to dining room
- Close to local Schools

- Popular location
- Attached Garage
- Downstairs WC
- Master bedroom with en suite shower room
- Internal viewings strongly recommended