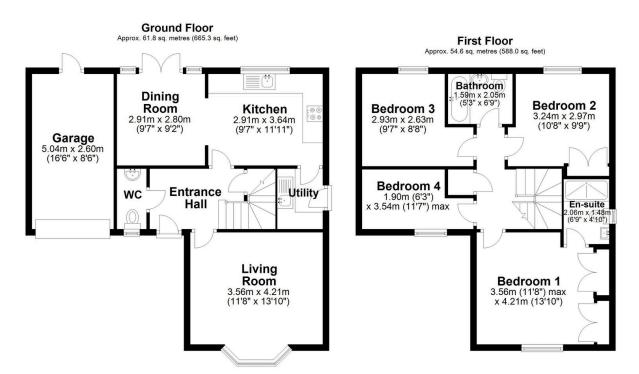

## 2 Scholars Green Lane, Lymm WA13 0QA

£625,000 Page 4 L 2 L 2

Four bedroom detached family home situated in a sought after location within easy walking distance to Lymm Village centre and Lymm High School. With the benefit of a good sized driveway providing plentiful off-road parking, attached garage and fully enclosed rear garden, early viewings are strongly recommended to appreciate all that this property has to offer.

## **Key Features**

- Four bedroom detached property
- Driveway providing plentiful off-road parking
- Fully enclosed south facing rear garden
- Kitchen opening to dining room
- · Close to local Schools

- Popular location
- Attached Garage
- · Downstairs WC
- Master bedroom with en suite shower room
- Early viewings strongly recommended

Total area: approx. 116.4 sq. metres (1253.2 sq. feet)

Measurements of rooms and any other items are approximate and no responsibility is taken for any misstatement. This plan is for illustrative puproses only and should be used as such. Produced by OpenInsight.co.uk