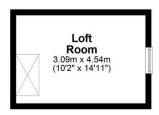

Second Floor
Approx. 14.0 sq. metres (151.1 sq. feet)

Total area: approx. 84.4 sq. metres (908.6 sq. feet)

Measurements of rooms and any other items are approximate and no responsibility is taken for any misstatement. This plan is for illustrative puproses only and should be used as such. Produced by OpenInsight.co.uk
Plan produced using PlanUp.