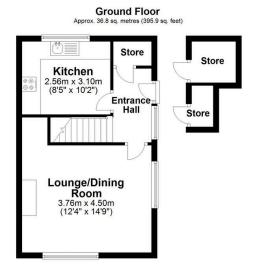

Second Floor
Approx. 14.0 sq. metres (151.1 sq. feet)

Total area: approx. 84.4 sq. metres (908.6 sq. feet)

Measurements of rooms and any other items are approximate and no responsibility is taken for any misstatement. This plan is for illustrative puproses only and should be used as such. Produced by OpenInsight.co.uk
Plan produced using PlanUp.