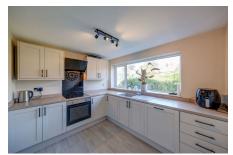

## **Key Features**

- Two bedroom semi-detached house -CHAIN FREE
- Re-furbished throughout
- · Good sized loft room
- Kitchen with integrated appliances
- Fully enclosed rear garden

- Walking distance of Lymm village and amenities
- Offering ready to move into accommodation
- · Bright and spacious Lounge
- Two double bedrooms
- · Viewings highly recommended