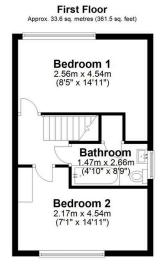

Second Floor
Approx. 14.0 sq. metres (151.1 sq. feet)

Total area: approx. 84.4 sq. metres (908.6 sq. feet)

Measurements of rooms and any other items are approximate and no responsibility is taken for any misstatement. This plan is for illustrative puproses only and should be used as such. Produced by OpenInsight.co.uk
Plan produced using PlanUp.