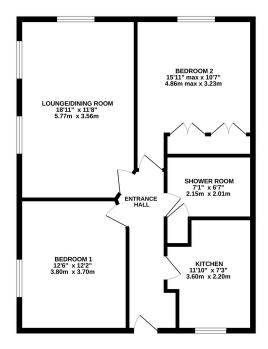

d parking for one vehicle in an attractive Courtyard setting. Owner occupier only. CHAIN FREE

I Eagle Brow, Lymm, Cheshire WA13 0AG Tel: 01925 753636 Fax: 01925 753898 www.bannerandco.co.uk e-mail: sales@bannerandco.com

## Banner<sup>& Co</sup>

## **Key Features**

- Two bedroom ground floor Apartment -CHAIN FREE
- Designated parking for one vehicle to the rear in a well maintained Courtyard setting
- Owner occupier only
- · Full damp-proof course installed last year
- Early viewings strongly recommended

- Located in the sought after 'Gold Beaters' building
- Spacious Lounge/dining room
- Bright and airy rooms with tall ceilings and picture rails
- · Newly decorated and re-carpeted
- Walking distance of Lymm village and close to amenities

GROUND FLOOR 727 sq.ft. (67.5 sq.m.) approx.