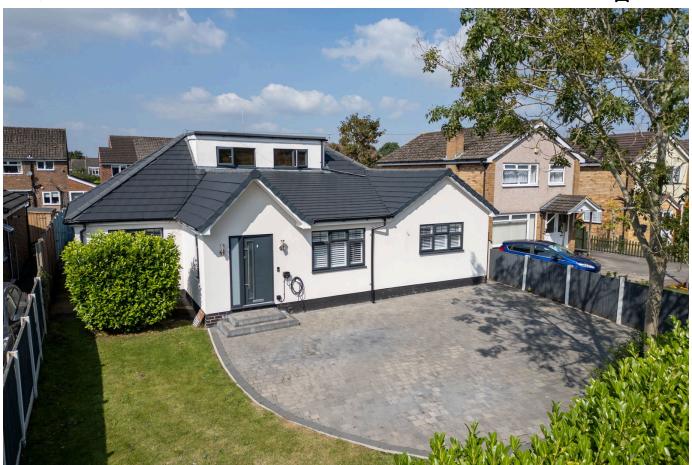

## Rush Green Road, Lymm WA13 9QN

Extended detached property situated close to Lymm village centre and all of its amenities. Having been re-modelled by the current owners to provide spacious and versatile accommodation with a good sized driveway providing plentiful off-road parking and fully enclosed rear garden. Internal viewings are strongly recommended to appreciate all that this family home has to offer.

## **Key Features**

- Detached 4 bedroom family home
- · Large open plan family dining kitchen
- · Plentiful driveway parking
- Within walking distance of Lymm village centre and close to local amenities