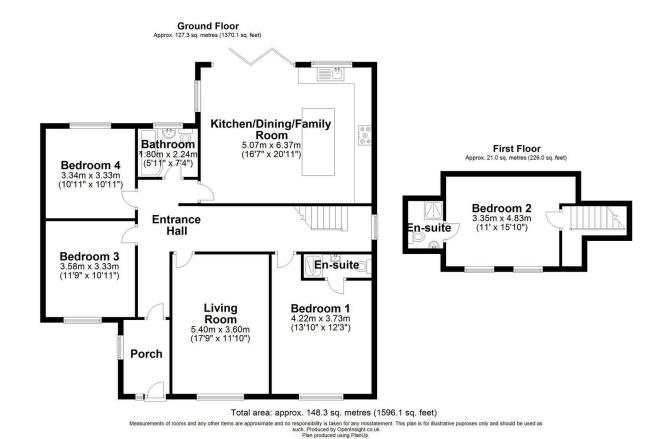

## Rush Green Road, Lymm WA13 9QN

Extended detached property situated close to Lymm village centre and all of its amenities. Having been re-modelled by the current owners to provide spacious and versatile accommodation with a good sized driveway providing plentiful off-road parking and fully enclosed rear garden. Internal viewings are strongly recommended to appreciate all that this family home has to offer.

## **Key Features**

- Detached 4 bedroom family home
- · Large open plan family dining kitchen
- · Plentiful driveway parking
- Within walking distance of Lymm village centre and close to local amenities

- · Reconfigured and refurbished throughout
- · Two en-suites and family bathroom
- · Quality fixtures and fittings throughout
- Easy commuting distance to major motorway networks

.