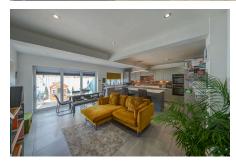

## **Key Features**

- Detached 4 bedroom family home
- · Large open plan family dining kitchen
- · Plentiful driveway parking
- Within walking distance of Lymm village centre and close to local amenities

- · Reconfigured and refurbished throughout
- · Two en-suites and family bathroom
- · Quality fixtures and fittings throughout
- Easy commuting distance to major motorway networks

.