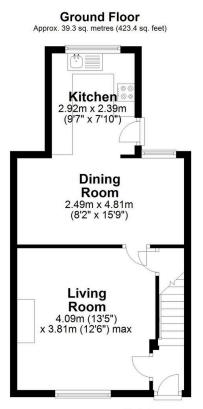

Total area: approx. 82.2 sq. metres (884.3 sq. feet)

Measurements of rooms and any other items are approximate and no responsibility is taken for any misstatement. This plan is for illustrative puproses only and should be used as such. Produced by OpenInsight.co.uk

Plan produced using PlanUp.