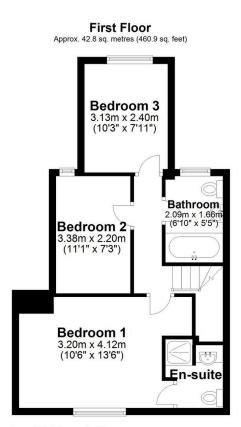

Total area: approx. 82.2 sq. metres (884.3 sq. feet)

Measurements of rooms and any other items are approximate and no responsibility is taken for any misstatement. This plan is for illustrative puproses only and should be used as such. Produced by OpenInsight.co.uk

Plan produced using PlanUp.