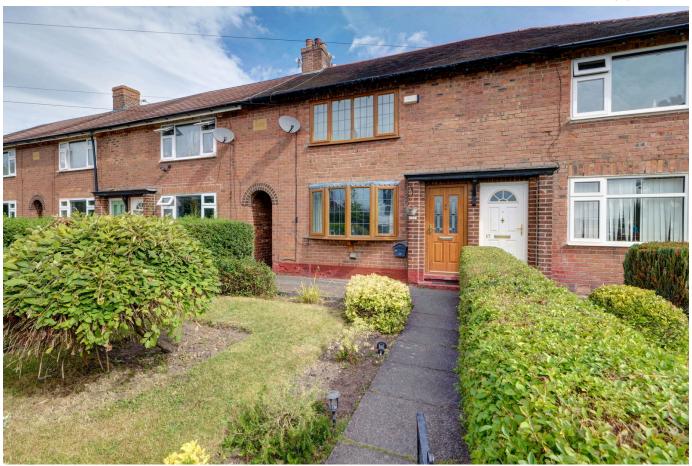

## 15, Paddock Lane, Warburton, Lymm, WA13 9SZ

Situated on the edge of open countryside this three bedroom property has the benefit of fully enclosed gardens to both the front and rear elevations with the added benefit of a double garage to the rear which provides off-road parking/large storage area.

## **Key Features**

- Three bedroom property
- · Fully enclosed garden
- Lounge
- Kitchen
- Two further bedrooms and family bathroom

- Located close to open countryside
- Double garage providing off road parking/ storage
- Separate dining
- Master bedrom with en suite shower room
- · Viewings highly recommended