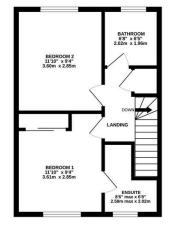

GROUND FLOOR 386 sq.ft. (35.8 sq.m.) approx.

1ST FLOOR 386 sq.ft. (35.8 sq.m.) approx.

2ND FLOOR 386 sq.ft. (35.8 sq.m.) approx.

TOTAL FLOOR AREA : 1157 sq.ft. (107.5 sq.m.) approx. Whils every attempt has been made to ensure the accuracy of the floorplan contained here, measurements of doors, windows, rooms and any other items are approximate and no responsibility is taken for any error, omission or mis-statement. This plan is for illustrative purposes only and should be used as such by any prospective purchaser. The services, systems and applicances shown have not been tested and no guarantee as to their operability of efficiency, can be given. Made with Mergok C6024