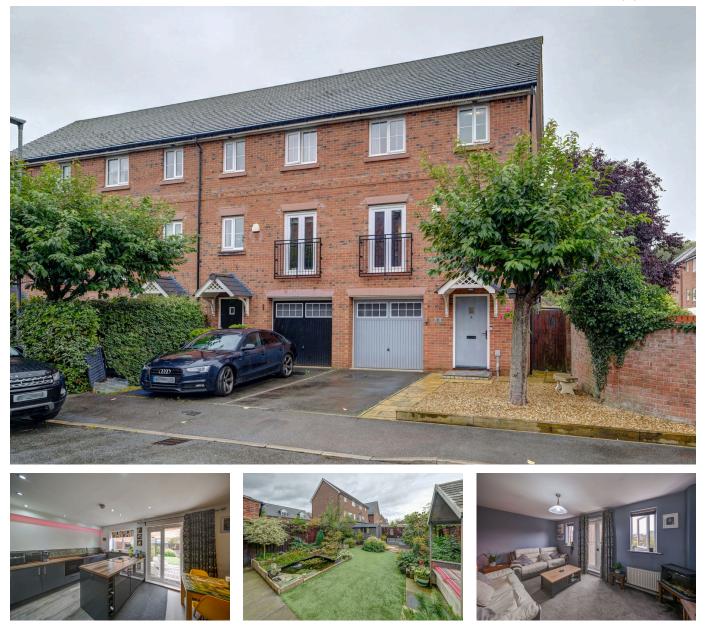

## 8, Millington Gardens, Lymm WA13 9UJ

Offers Over £350,000

🍋 3 🚰 2 🚘 1

Situated in a peaceful location towards the end of a cul-de-sac and with no through traffic, close to local amenities, the Trans Pennine Trail, Heatley Mere and Lymm Village Centre. Offering versatile accommodation arranged over three floors, driveway providing off-road parking and delightful fully enclosed rear garden, early viewings are highly recommended to appreciate all that this family home has to offer.

## **Key Features**

- · Well presented family home
- Close to local amenities, the Trans Pennine Trail, Heatley Mere and Lymm Village Centre.
- Driveway providing off-road parking
- Beautifully fitted modern kitchen with integrated appliances
- Two further double bedrooms

- Quiet location
- Garage has been converted to create a useful utility room/wc and store room
- Delightful, fully enclosed rear garden
- Master bedroom with en suite shower room
- Internal viewings strongly recommended to appreciate all that this family home has to offer