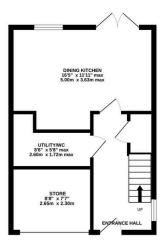

GROUND FLOOR 386 sq.ft. (35.8 sq.m.) approx.

1ST FLOOR 386 sq.ft. (35.8 sq.m.) approx.

2ND FLOOR 386 sq.ft. (35.8 sq.m.) approx.

TOTAL FLOOR AREA : 1157 sq.ft. (107.5 sq.m.) approx. Whils every attempt has been made to ensure the accuracy of the floorplan contained here, measurements of doors, windows, rooms and any other items are approximate and no responsibility is taken for any error, omission or mis-statement. This plan is for illustrative purposes only and should be used as such by any prospective purchaser. The services, systems and applicances shown have not been tested and no guarantee as to their operability of efficiency, can be given. Made with Mergok C6024