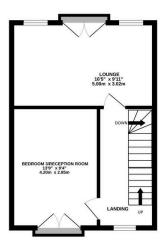

GROUND FLOOR 386 sq.ft. (35.8 sq.m.) approx.

1ST FLOOR 386 sq.ft. (35.8 sq.m.) approx.

2ND FLOOR 386 sq.ft. (35.8 sq.m.) approx.

TOTAL FLOOR AREA : 1157 sq.ft. (107.5 sq.m.) approx. Whils every attempt has been made to ensure the accuracy of the floorplan contained here, measurements of doors, windows, rooms and any other items are approximate and no responsibility is taken for any error, omission or mis-statement. This plan is for illustrative purposes only and should be used as such by any prospective purchaser. The services, systems and applicances shown have not been tested and no guarantee as to their operability of efficiency, can be given. Made with Mergok C6024