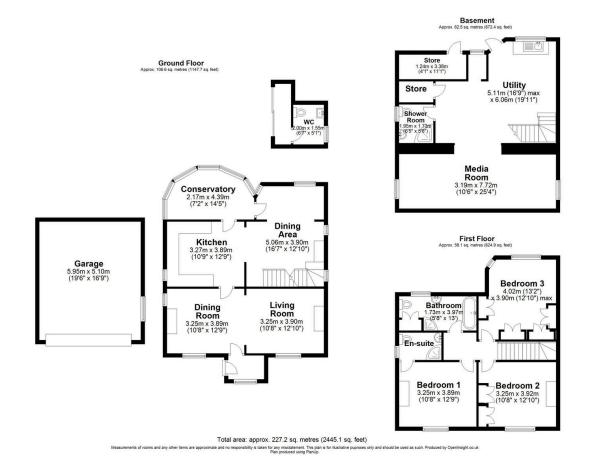

## Forge Cottage, Canal Bank, Lymm WA13 9NR

Offers Over £850,000

Perfect Period Property! Forge Cottage is a stylish, perfectly presented detached house which has been lovingly maintained by the current owner for the last 30 years. Situated on the canal bank with electric gates to private driveway and double garage, but with alternative access and parking to the rear. This three storey property offers versatile accommodation for a family or buyers who may need a self contained ground floor, perhaps suitable for a 'Granny flat' or independent living. Internal inspection is highly recommended to appreciate the location and quality of the interior.

## **Key Features**

- Delightful three storey detached property
- · Spacious versatile accommodation
- · Detached double garage
- Lovely raised garden room with fabulous views over the garden
- Outstanding property offering 'something different' in a superb location