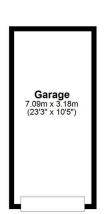

Total area: approx. 141.8 sq. metres (1526.7 sq. feet)

Measurements of rooms and any other items are approximate and no responsibility is taken for any misstatement. This plan is for illustrative puproses only and should be used as such. Produced by Openinsight.co uik.