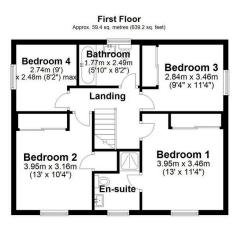

Total area: approx. 141.8 sq. metres (1526.7 sq. feet)

Measurements of rooms and any other items are approximate and no responsibility is taken for any misstatement. This plan is for illustrative puproses only and should be used as such. Produced by Openinsight.co uik.