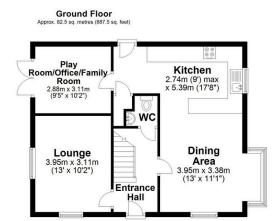

Total area: approx. 141.8 sq. metres (1526.7 sq. feet)

Measurements of rooms and any other items are approximate and no responsibility is taken for any misstatement. This plan is for illustrative puproses only and should be used as such. Produced by Openinsight.co uik.