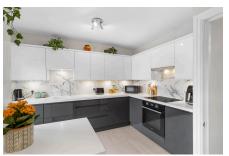

## **Key Features**

- Beautifully presented townhouse
- Attached Garage
- Garden Room with two lots of French doors providing access to the rear garden
- Kitchen/breakfast room with integrated appliances
- Lovely south facing private rear garden