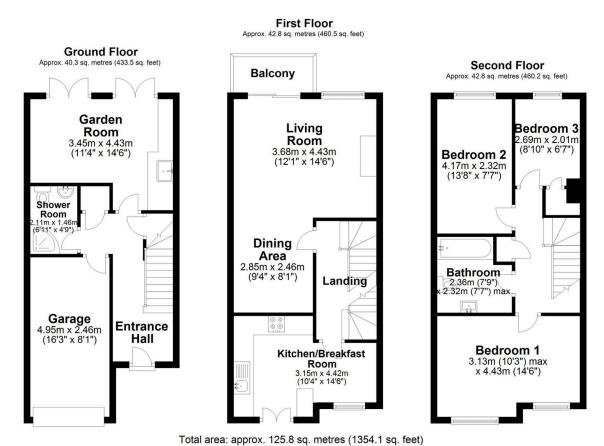

## 23, Grove Avenue, Lymm, WA13 0HF

Immaculately presented townhouse situated in a quiet and peaceful location within walking distance of Ridgeway Grundy Park. Offering spacious, versatile accommodation, off-road parking for two vehicles, attached garage and south facing rear garden. Early viewings are strongly recommended to appreciate all that this ready to move into property has to offer.

## **Key Features**

- Beautifully presented townhouse
- Attached Garage
- Garden Room with two lots of French doors providing access to the rear garden
- Kitchen/breakfast room with integrated appliances
- Lovely south facing private rear garden

- Popular location within walking distance of Ridgeway Grundy Park
- · Downstairs Shower Room
- First floor living room with balcony overlooking the delightful garden
- Three bedrooms to the second floor and separate family bathroom
- · Early viewings are strongly recommended

Measurements of rooms and any other items are approximate and no responsibility is taken for any misstatement. This plan is for illustrative puproses only and should be used as such. Produced by Openinsight.co.uk
Plan produced using PlanUp.