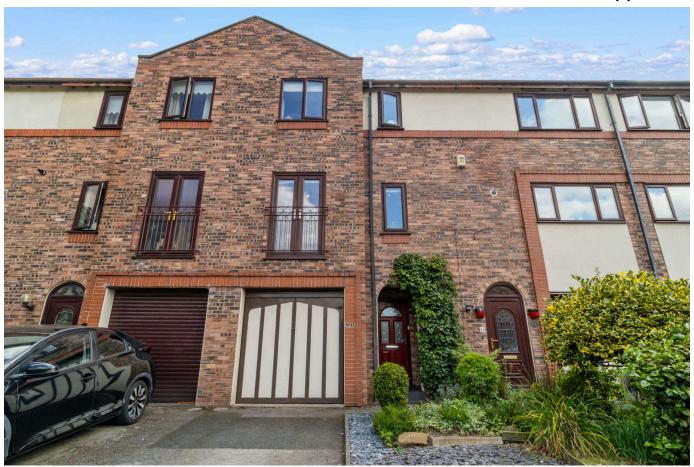

## 23, Grove Avenue, Lymm, WA13 0HF

Immaculately presented townhouse situated in a quiet and peaceful location within walking distance of Ridgeway Grundy Park. Offering spacious, versatile accommodation, off-road parking for two vehicles, attached garage and south facing rear garden. Early viewings are strongly recommended to appreciate all that this ready to move into property has to offer.

## **Key Features**

- Beautifully presented townhouse
- Attached Garage
- Garden Room with two lots of French doors providing access to the rear garden
- Kitchen/breakfast room with integrated appliances
- Lovely south facing private rear garden

- Popular location within walking distance of Ridgeway Grundy Park
- · Downstairs Shower Room
- First floor living room with balcony overlooking the delightful garden
- Three bedrooms to the second floor and separate family bathroom
- · Early viewings are strongly recommended