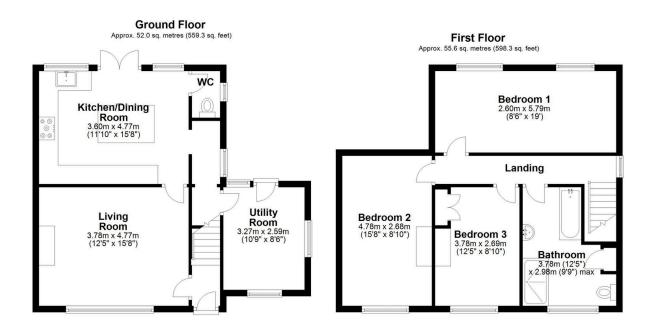

Total area: approx. 107.5 sq. metres (1157.5 sq. feet) Measurements of rooms and any other items are approximate and no responsibility is taken for any misstatement. This plan is for illustrative puproses only and should be used as such. Produced by OpenInsight.co.uk Plan produced using PlanUp.