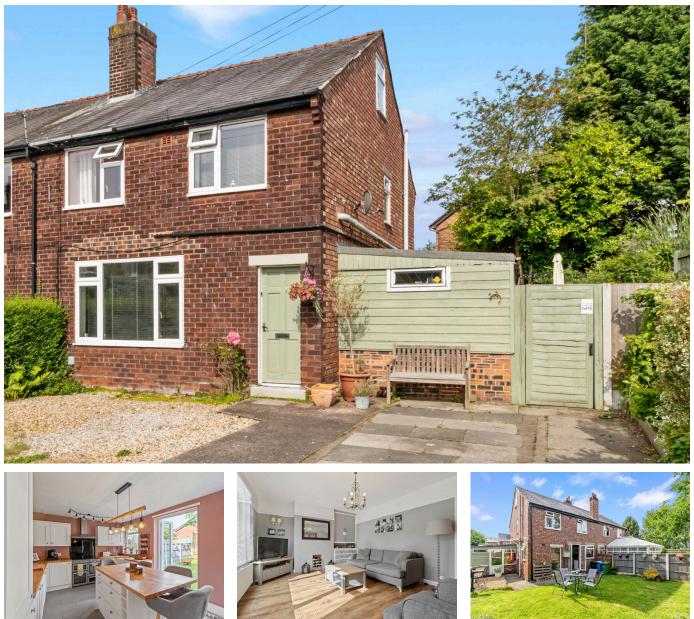

## Hawthorn Road, Lymm WA13 0HB

Offers Over £325,000

🍋 3 🚰 1 🚘 1

Spacious and well maintained semi detached property tucked away in a quiet cul-de-sac within walking distance of Lymm village centre and all amenities. Driveway parking and a private rear garden. Internal viewings are highly recommended.

## **Key Features**

- Good sized three bedroom semi detached house
- Off road parking for two cars.
- Refurbished kitchen and separate utility room.
- Three double bedrooms
- Large loft space

- Sought after location in a quiet cul-de-sac and walking distance to the sought after Lymm village centre.
- Private rear garden and patio area
- Downstairs cloakroom
- · Spacious family bathroom
- Internal viewings highly recommended motivated vendor