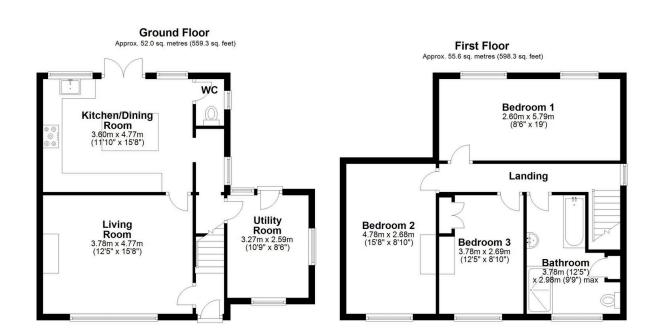

## **Key Features**

- Good sized three bedroom semi detached house
- · Off road parking for two cars.
- Refurbished kitchen and separate utility room.
- Three double bedrooms
- · Large loft space

- Sought after location in a quiet cul-de-sac and walking distance to the sought after Lymm village centre.
- Private rear garden and patio area
- · Downstairs cloakroom
- · Spacious family bathroom
- Internal viewings highly recommended motivated vendor

Total area: approx. 107.5 sq. metres (1157.5 sq. feet)

Measurements of rooms and any other items are approximate and no responsibility is taken for any misstatement. This plan is for illustrative puproses only and should be used as such. Produced by OpenInsight.co.uk