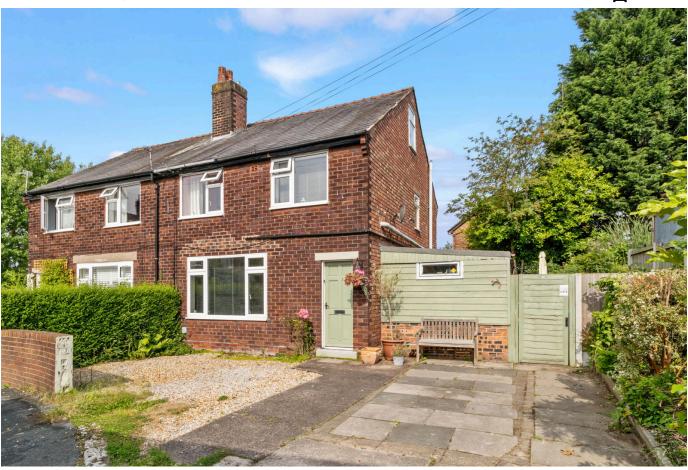

## 10 Hawthorn Road, Lymm WA13 0HB

Offers Over £350,000

A well proportioned three bedroom semi detached property with off road parking and a private rear garden. Located in a quiet cul-de-sac within walking distance of Lymm village. Internal viewings are highly recommended.

## **Key Features**

- Good sized three bedroom semi detached house
- · Off road parking for two cars.
- Refurbished kitchen and separate utility room.
- Three double bedrooms
- · Large loft space

- Sought after location in a quiet cul-de-sac and walking distance to the sought after Lymm village centre.
- Private rear garden and patio area
- · Downstairs cloakroom
- · Spacious family bathroom
- Internal viewings highly recommended motivated vendor