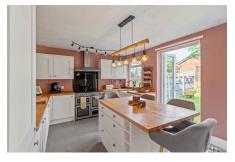

## **Key Features**

- Good sized three bedroom semi detached house
- · Off road parking for two cars.
- Refurbished kitchen and separate utility room.
- Three double bedrooms
- · Large loft space

- Sought after location in a quiet cul-de-sac and walking distance to the sought after Lymm village centre.
- Private rear garden and patio area
- · Downstairs cloakroom
- · Spacious family bathroom
- Internal viewings highly recommended motivated vendor