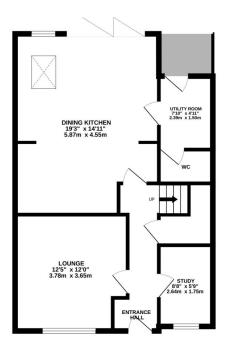

GROUND FLOOR 637 sq.ft. (59.2 sq.m.) approx.

1ST FLOOR 591 sq.ft. (54.9 sq.m.) approx.

TOTAL FLOOR AREA: 1228 sq.ft. (114.1 sq.m.) approx.

What every attempt has been made to ensure the accuracy of the floorplan contained here, measurement of the property of the floorplan contained here, measurement of the plan specific property of the floorplan contained here, measurement of the plan is the floorplan specific property of the floorplan contained here. The services, systems and appliances shown have not been tested and no quarant as to their operability of efficiency can be given.