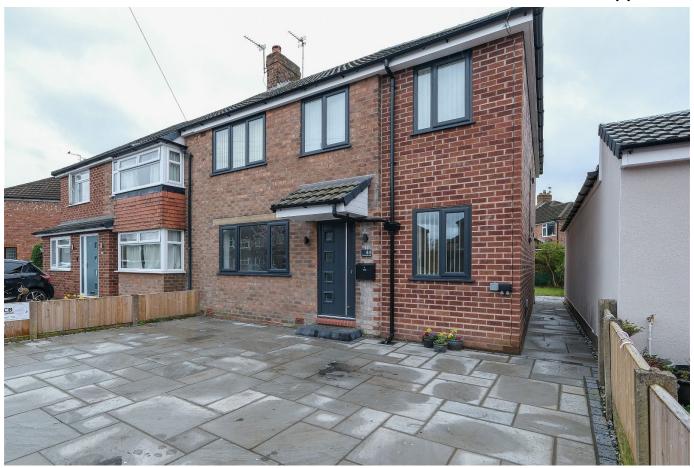

## 44, Whitesands Road, Lymm, WA13 9LF

Delightful four bedroom extended semi-detached family home, available with NO ONWARD CHAIN. Having been fully refurbished throughout to a high standard and having the benefit of off-road parking, fully enclosed rear garden and within walking distance of Statham Primary School, making this property an ideal home for the growing family. Early viewings are strongly recommended.

## **Key Features**

- Offered for sale with the benefit of No Onward Chain
- Driveway providing off-road parking
- · Lounge and separate Study
- · Separate Utility Room and downstairs WC
- Master bedroom with en suite shower room

- Refurbished throughout
- · Fully enclosed rear garden
- Kitchen /diner/family room with integrated appliances
- Located within walking distance of Statham Primary School and Lymm Village Centre
- Planning Permission to partially render the front of the property