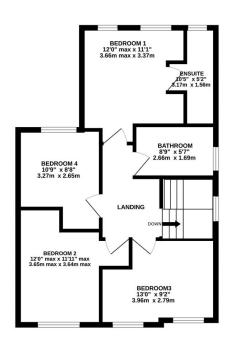

GROUND FLOOR 637 sq.ft. (59.2 sq.m.) approx.

1ST FLOOR 591 sq.ft. (54.9 sq.m.) approx.

TOTAL FLOOR AREA: 1228 sq.ft. (114.1 sq.m.) approx.

What every attempt has been made to ensure the accuracy of the floorplan contained here, measurement of the property of the floorplan contained here, measurement of the plan specific property of the floorplan contained here, measurement of the plan is the floorplan specific property of the floorplan contained here. The services, systems and appliances shown have not been tested and no quarant as to their operability of efficiency can be given.