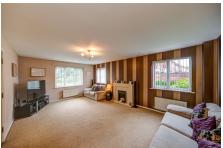

## 4 Longcroft Place, Lymm WA13 9UD

Offers Over £525,000

Spacious 5/6 bedroom detached family home offering deceptively spacious versatile accommodation arranged over three floors. Located in a quiet cul-de-sac with delightful views to the front overlooking Heatley Mere and providing off-road parking and a fully enclosed private Westerly facing rear garden. Early viewings are strongly recommended to appreciate all that this property has to offer and its delightful views to the front elevation.

## **Key Features**

- Large 5/6 bedroom detached property
- Delightful views to the front overlooking Heatley Mere
- Converted Garage to provide a store room and gym/home office
- Four bathrooms
- Offering versatile accommodation

- Popular location
- · Off-road parking
- Fully enclosed Westerly facing rear garden
- Good sized rooms throughout
- · Early viewings strongly recommended

2ND FLOOR 476 sq.ft. (44.2 sq.m.) approx.

TOTAL FLOOR AREA: 1992 sq.ft. (185.1 sq.m.) approx.