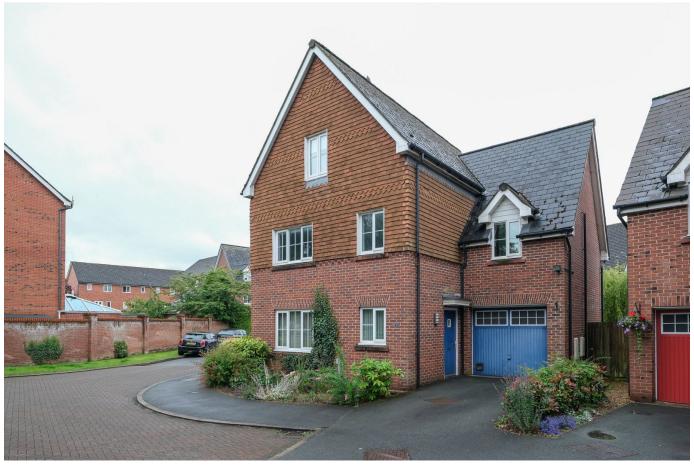

## 4 Longcroft Place, Lymm WA13 9UD

Offers Over £525,000

Spacious 5/6 bedroom detached family home offering deceptively spacious versatile accommodation arranged over three floors. Located in a quiet cul-de-sac with delightful views to the front overlooking Heatley Mere and providing off-road parking and a fully enclosed private Westerly facing rear garden. Early viewings are strongly recommended to appreciate all that this property has to offer and its delightful views to the front elevation.

## **Key Features**

- Large 5/6 bedroom detached property
- Delightful views to the front overlooking Heatley Mere
- Converted Garage to provide a store room and gym/home office
- Four bathrooms
- Offering versatile accommodation

- Popular location
- · Off-road parking
- Fully enclosed Westerly facing rear garden
- Good sized rooms throughout
- · Early viewings strongly recommended

2ND FLOOR 476 sq.ft. (44.2 sq.m.) approx.

TOTAL FLOOR AREA: 1992 sq.ft. (185.1 sq.m.) approx.