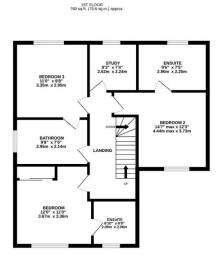

- Popular location
- · Off-road parking
- Fully enclosed Westerly facing rear garden
- Good sized rooms throughout
- · Early viewings strongly recommended

2ND FLOOR 476 sq.ft. (44.2 sq.m.) approx.

TOTAL FLOOR AREA: 1992 sq.ft. (185.1 sq.m.) approx.

Whilst every attempt has been made to ensure the accuracy of the floorplan contained here, measurement of doros, windows, crooms and any other items are approximate and no responsibility is taken for any error, omission or mis-statement. This plan is for illustrative purposes only and should be used as such by any prospective purchaser. The services, systems and appliances shown have to been tested and no guarante as to their operability or efficiency can be given.