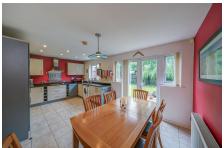

## 4 Longcroft Place, Lymm WA13 9UD

Offers Over £525,000

Spacious 5/6 bedroom detached family home offering deceptively spacious versatile accommodation arranged over three floors. Located in a quiet cul-de-sac with delightful views to the front overlooking Heatley Mere and providing off-road parking and a fully enclosed private Westerly facing rear garden. Early viewings are strongly recommended to appreciate all that this property has to offer and its delightful views to the front elevation.

## **Key Features**

- Large 5/6 bedroom detached property
- Delightful views to the front overlooking Heatley Mere
- Converted Garage to provide a store room and gym/home office
- Four bathrooms
- Offering versatile accommodation

- Popular location
- · Off-road parking
- Fully enclosed Westerly facing rear garden
- Good sized rooms throughout
- · Early viewings strongly recommended

2ND FLOOR 476 sq.ft. (44.2 sq.m.) approx.

TOTAL FLOOR AREA: 1992 sq.ft. (185.1 sq.m.) approx.