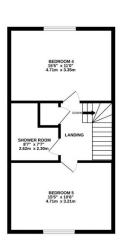

- Popular location
- · Off-road parking
- Fully enclosed Westerly facing rear garden
- Good sized rooms throughout
- · Early viewings strongly recommended

2ND FLOOR 476 sq.ft. (44.2 sq.m.) approx.

TOTAL FLOOR AREA: 1992 sq.ft. (185.1 sq.m.) approx.

Whilst every attempt has been made to ensure the accuracy of the floorplan contained here, measurement of doros, windows, crooms and any other items are approximate and no responsibility is taken for any error, omission or mis-statement. This plan is for illustrative purposes only and should be used as such by any prospective purchaser. The services, systems and appliances shown have to been tested and no guarante as to their operability or efficiency can be given.