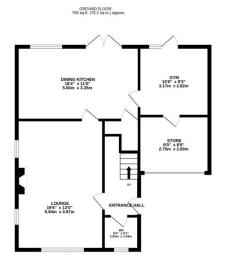

- Popular location
- · Off-road parking
- Fully enclosed Westerly facing rear garden
- Good sized rooms throughout
- · Early viewings strongly recommended

2ND FLOOR 476 sq.ft. (44.2 sq.m.) approx.

TOTAL FLOOR AREA: 1992 sq.ft. (185.1 sq.m.) approx.

Whilst every attempt has been made to ensure the accuracy of the floorplan contained here, measurement of doros, windows, crooms and any other items are approximate and no responsibility is taken for any error, omission or mis-statement. This plan is for illustrative purposes only and should be used as such by any prospective purchaser. The services, systems and appliances shown have to been tested and no guarante as to their operability or efficiency can be given.