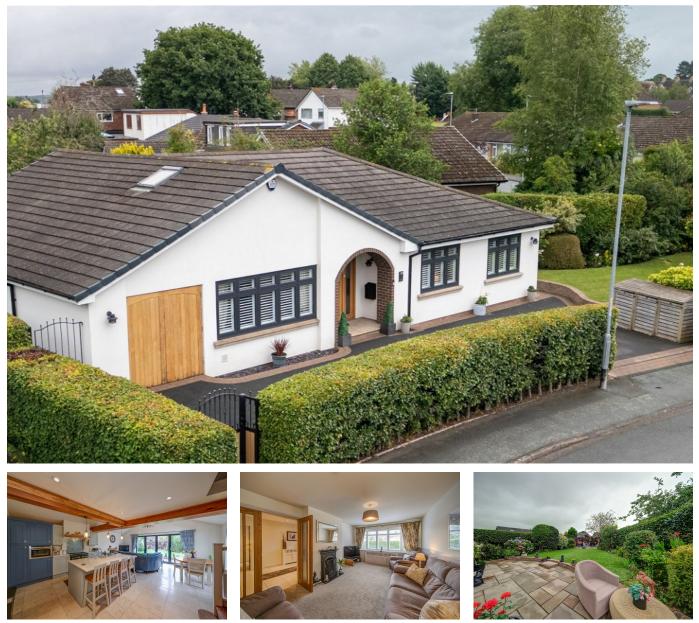

## 9 Howard Avenue, Lymm WA13 9EQ

Offers Over £700,000

🍋 4 💾 3 🚘 1

A stunning and imaginatively re-designed 4 bedroom bungalow with large family kitchen/diner, separate lounge, bathroom and two en-suites, together with a spacious and welcoming entrance hall and a converted loft room. Gated parking and gardens to two sides. Internal viewing essential. EPC D

## **Key Features**

- OUTSTANDING DETACHED BUNGALOW
- One single bedroom currently utilised as a fully fitted dressing room
- · Separate utility room
- Beautifully appointed bathrooms and ensuites
- · Landscaped gardens and gated entrance

- Three double bedrooms two with ensuites
- Large open plan family kitchen/dining room
- Garage/Storage
- Welcoming entrance hall with limestone flooring
- Internal viewing essential to appreciate the style and quality of this delightful home