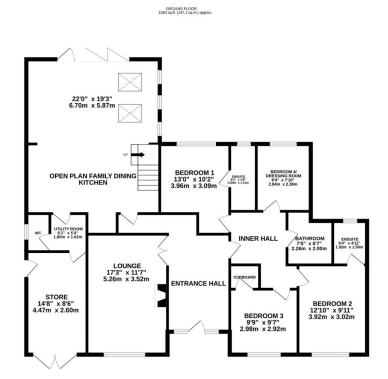

## 9 Howard Avenue, Lymm WA13 9EQ

Offers Over £700,000

🍋 4 💾 3 🚘 1

A stunning and imaginatively re-designed 4 bedroom bungalow with large family kitchen/diner, separate lounge, bathroom and two en-suites, together with a spacious and welcoming entrance hall and a converted loft room. Gated parking and gardens to two sides. Internal viewing essential. EPC D

## **Key Features**

- OUTSTANDING DETACHED BUNGALOW
- One single bedroom currently utilised as a fully fitted dressing room
- · Separate utility room
- Beautifully appointed bathrooms and ensuites
- · Landscaped gardens and gated entrance

- Three double bedrooms two with ensuites
- Large open plan family kitchen/dining room
- Garage/Storage
- Welcoming entrance hall with limestone flooring
- Internal viewing essential to appreciate the style and quality of this delightful home

1ST FLOOR 335 sq.ft. (31.1 sq.m.) approx

TOTAL ELOCOR AREA: 1:013 sq.ft. (178.2 sq.m.) approx. White every strengths been made to account be accounty of the forsystal constants then, measurements, of stors, windows, norms and any other terms are approximate and in responsibility is taken for any error, omission or me's-attement. This plan is to illusative purposed only and isolable used as such by any prospective purchaser. The stirreds, systems and applications show the new been tested and to guarantee acts to the window with Metrosoc 25204