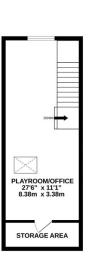

1ST FLOOR 335 sq.ft. (31.1 sq.m.) approx

TOTAL ELOCOR AREA: 1:013 sq.ft. (178.2 sq.m.) approx. White every strengths been made to account be accounty of the forsystal constants then, measurements, of stors, windows, norms and any other terms are approximate and in responsibility is taken for any error, omission or me's-attement. This plan is to illusative purposed only and isolable used as such by any prospective purchaser. The stirreds, systems and applications show the new been tested and to guarantee acts to the window with Metrosoc 25204