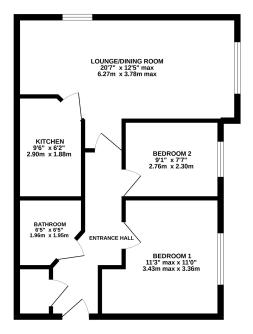

## Banner<sup>& Co</sup>

## 7 Crossland Mews, Lymm WA13 9GB

£170,000

🍋 2 🕒 1 🚍 1





A beautifully presented ground floor apartment with two bedrooms, open plan living / dining room and recently refurbished kitchen and bathroom. This property would be perfect for first time buyers, down sizers and investors. Early viewings recommended. EPC C.

## Banner<sup>& Co</sup>

## **Key Features**

- Two bedroom ground floor apartment
- Gas central heating
- · Bathroom re-fitted to a high specification
- Communal gardens
- No onward chain

- Recently refurbished and redecorated throughout
- Well appointed kitchen with granite worktops
- Secure communal entrance
- Private parking
- Viewings highly recommended

546 sq.ft. (50.7 sq.m.) approx.