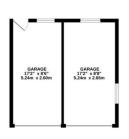

GROUND FLOOR 693 sq.ft. (64.3 sq.m.) approx.

1ST FLOOR 626 sq.ft. (58.1 sq.m.) approx.

297 sq.ft. (27.6 sq.m.) approx.

TOTAL FLOOR AREA: 1615 sq.ft. (150.0 sq.m.) approx

Whilst every attempt has been made to ensure the accuracy of the floorplan contained here, measurements of doors, windows, rooms and any other items are approximate and no responsibly is taken for any error, omission on mis-statement. This plan is for illustrative purposes only and should be used as such by any prospective purchaser. The services, systems and appliances shown have not been tested and no guarantee as to their operatibility or efficiency can be given.