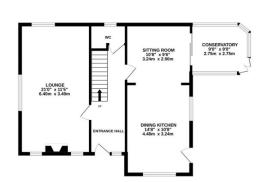

GROUND FLOOR 693 sq.ft. (64.3 sq.m.) approx.

1ST FLOOR 626 sq.ft. (58.1 sq.m.) approx.

297 sq.ft. (27.6 sq.m.) approx.

TOTAL FLOOR AREA: 1615 sq.ft. (150.0 sq.m.) approx

Whilst every attempt has been made to ensure the accuracy of the floorplan contained here, measurements of doors, windows, rooms and any other items are approximate and no responsibly is taken for any error, omission on mis-statement. This plan is for illustrative purposes only and should be used as such by any prospective purchaser. The services, systems and appliances shown have not been tested and no guarantee as to their operatibility or efficiency can be given.