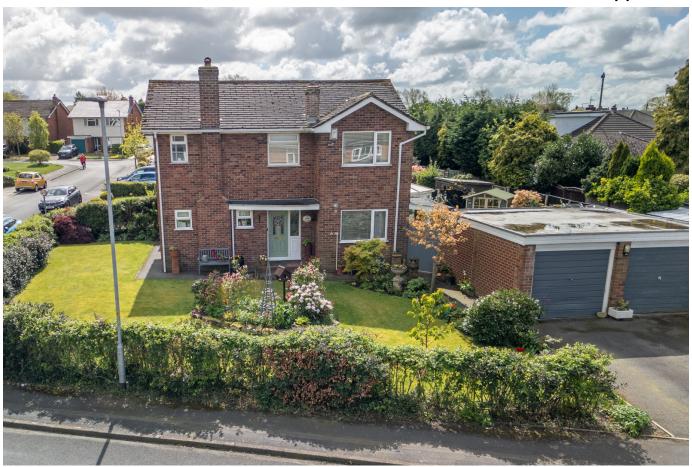

## 5 Wychwood Avenue, Lymm, WA13 0NE

£575,000 PA & L 1 A 2

Four bedroom detached property located within walking distance of Cherry Tree Primary School and close to all local amenities. Sitting on a good sized corner plot with well maintained gardens and having the benefit of a driveway providing off-road parking and two detached garages.

## **Key Features**

- Four double bedroom detached property
- Good sized driveway
- Sitting on a good sized corner plot with well maintained gardens
- · Spacious Lounge
- Conservatory

- Walking distance of Cherry Tree Primary School
- · Quiet cul-de-sac location
- · Two Garages
- Dining Kitchen opening onto Sitting Room
- · Early viewings highly recommended