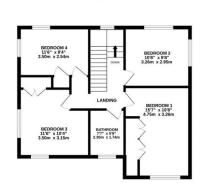

GROUND FLOOR 693 sq.ft. (64.3 sq.m.) approx.

1ST FLOOR 626 sq.ft. (58.1 sq.m.) approx.

297 sq.ft. (27.6 sq.m.) approx.

TOTAL FLOOR AREA: 1615 sq.ft. (150.0 sq.m.) approx

Whilst every attempt has been made to ensure the accuracy of the floorplan contained here, measurements of doors, windows, rooms and any other items are approximate and no responsibly is taken for any error, omission on mis-statement. This plan is for illustrative purposes only and should be used as such by any prospective purchaser. The services, systems and appliances shown have not been tested and no guarantee as to their operatibility or efficiency can be given.