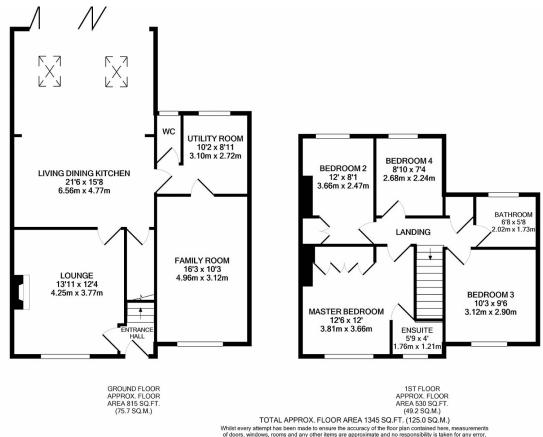

## 23 Fairfield Road, Lymm WA13 0JW

OFFERED WITH NO CHAIN. An extended four bedroom semi detached property with great sized South facing rear garden. Offering exceptional family accommodation just out of the centre of Lymm village and within a short walk to the highly favoured Ravenbank Primary School. This ready to move into home must be viewed internally to be truly appreciated.

## **Key Features**

- Fabulous 4 bed semi-detached house
- · Playroom/2nd reception
- Sought after location at the top of a quiet cul-de-sac a few moments walk to Lymm village centre
- Driveway parking
- NO CHAIN

- · Large family kitchen/diner
- · Master with ensuite
- Great sized rear garden
- Internal viewing highly recommended
- .