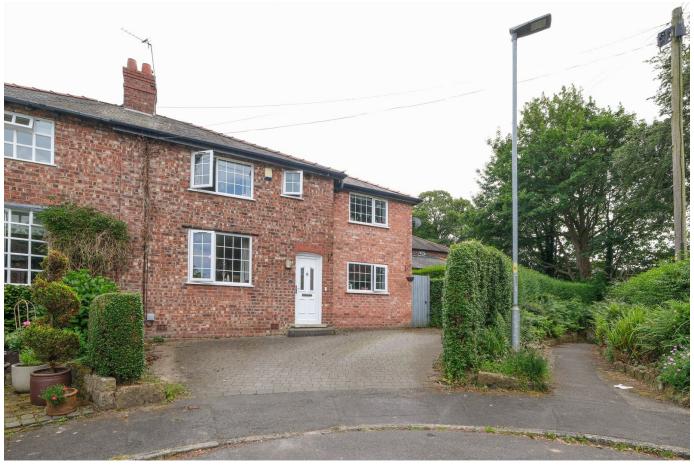

## 23 Fairfield Road, Lymm WA13 0JW

OFFERED WITH NO CHAIN. An extended four bedroom semi detached property with great sized South facing rear garden. Offering exceptional family accommodation just out of the centre of Lymm village and within a short walk to the highly favoured Ravenbank Primary School. This ready to move into home must be viewed internally to be truly appreciated.

## **Key Features**

- Fabulous 4 bed semi-detached house
- · Playroom/2nd reception
- Sought after location at the top of a quiet cul-de-sac a few moments walk to Lymm village centre
- Driveway parking
- NO CHAIN