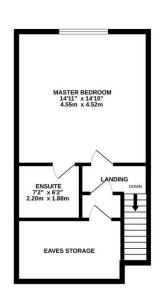

GROUND FLOOR 444 sq.ft. (41.3 sq.m.) approx.

UCUNGE/DINING ROOM 1410° x143° 4.52m x4.34m WC WC KITCHEN 110° x79° 3.35m x2.36m UP ENTRANCE HALL

2ND FLOOR 410 sq.ft. (38.1 sq.m.) approx

TOTAL FLOOR AREA : 1304 sq.ft. (121.2 sq.m.) approx. Whist every attempt has been made to ensure the accuracy of the floorplan contained here, measurements of doors, windows, rooms and any on their tems are approximate and no responsibility is taken for any error, omission or mis-statement. This plan is for illustrative purposes only and should be used as such by any prospective purchaser. The services, systems and applicances shown have no been tested and no guarantee as to their operability or efficiency can be given. Made with Mercus C2024