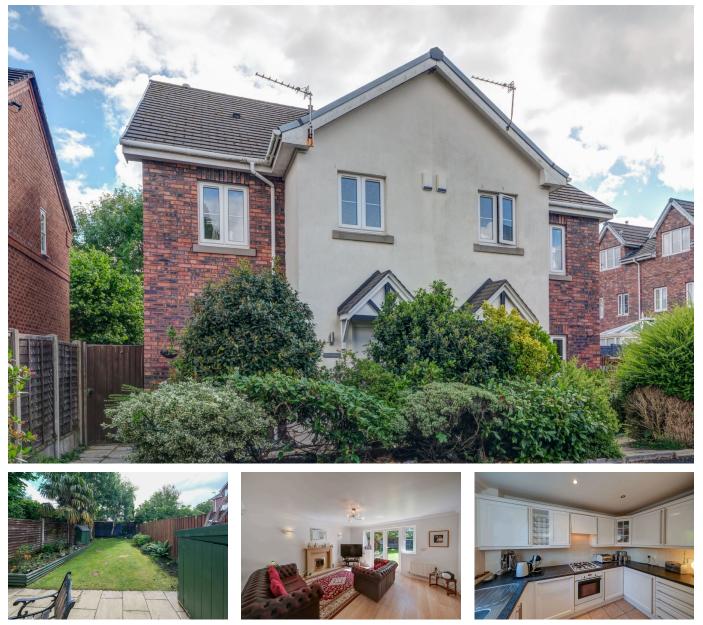

## The Anchorage, Lymm, WA13 0DX

Offers Over £350,000

🍋 3 🏪 2 🚘 1

Well presented deceptively spacious semi-detached property situated in a quiet cul-de-sac position with allocated parking and fully enclosed private rear garden. The accommodation is arranged over three floors and has been well maintained throughout by the current vendors. Early viewings are strongly recommended to appreciate all that this property has to offer.

## **Key Features**

- Early viewings strongly recommended
- Family bathroom
- Allocated Parking
- Good sized Master Bedroom with en suite shower room
- Quiet cul-de-sac location

- Downstairs WC
- Spacious second bedroom
- Private, fully enclosed rear garden
- Well presented throughout
- Spacious three bedroom semi-detached property