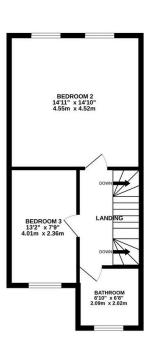

GROUND FLOOR 444 sq.ft. (41.3 sq.m.) approx.

UCUNGE/DINING ROOM 1410° x143° 4.52m x4.34m WC WC KITCHEN 110° x79° 3.35m x2.36m UP ENTRANCE HALL

2ND FLOOR 410 sq.ft. (38.1 sq.m.) approx

TOTAL FLOOR AREA : 1304 sq.ft. (121.2 sq.m.) approx. Whist every attempt has been made to ensure the accuracy of the floorplan contained here, measurements of doors, windows, rooms and any on their tems are approximate and no responsibility is taken for any error, omission or mis-statement. This plan is for illustrative purposes only and should be used as such by any prospective purchaser. The services, systems and applicances shown have no been tested and no guarantee as to their operability or efficiency can be given. Made with Mercus C2024