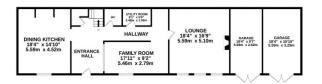

GROUND FLOOR 1324 sq.ft. (123.0 sq.m.) approx.

1ST FLOOR 1324 sq.ft. (123.0 sq.m.) approx.

TOTAL FLOOR AREA : 2648 sq.ft. (246.0 sq.m.) approx. Whilst every attempt has been made to ensure the accuracy of the floorplan contained here, measurement of doors, windows, comus and any outher items are approximate and no responsibility is taken for any error, omission or mis-statement. This plan is for illustrative purposes only and should be used as such by any prospective purchaser. The services, systems and applicances shown have not been tested and no guarante as to their operability of efficiency can be given. Made with Metrops C&0204