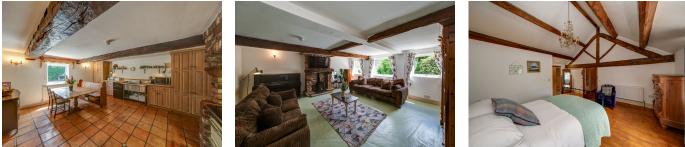

## Banner<sup>& Co</sup>

The Barn, Old Village Farm, Ferry Lane, Thewall, Warrington WA4 2SS£650,000£650,000

This deceptively spacious Grade II listed barn conversion was carefully restored around 1994 and oozes charm and character. Situated in a conservation area, The Barn is approximately 2,648 sq ft and has an abundance of original oak beams throughout, latch doors, wooden and tiled flooring and is a truly individual property briefly comprising Reception hallway, downstairs WC, utility, large lounge, family room and dining kitchen. To the first floor is a superb 45ft landing area with stunning vaulted beamed ceiling, a feature which runs throughout all the bedrooms and bathrooms. Externally a cobbled driveway provides access to the property with allocated parking and two good sized garages. There is a separate secluded garden which has a number of vegetable and fruit plots, chicken run and summerhouse.

## **Key Features**

- Deceptively spacious Grade II listed barn conversion
- Large Lounge
- Dining Kitchen
- Superb 45ft landing area with stunning vaulted ceiling
- Private patio area and further secluded garden

- Oozing charm and character throughout with original oak beams
- Separate family room
- Separate Utility Room
- Two attached Garages
- Early viewings strongly recommended to appreciate all that this spacious, versatile home has to offer