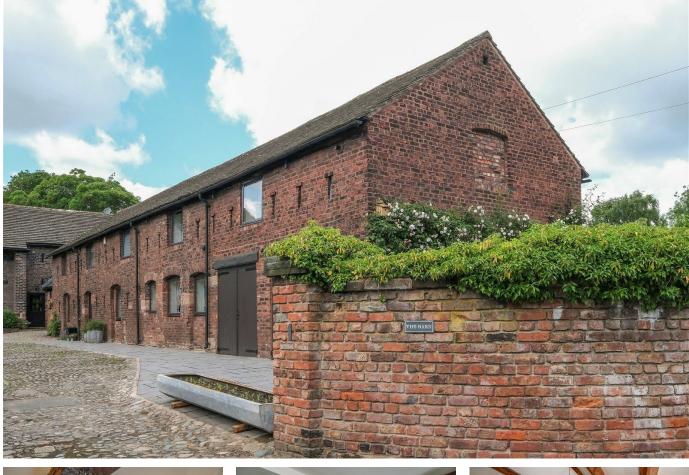

## Banner<sup>& Co</sup>

The Barn, Old Village Farm, Ferry Lane, Thewall, Warrington WA4 2SS£650,000£650,000

This deceptively spacious Grade II listed barn conversion was carefully restored around 1994 and oozes charm and character. Situated in a conservation area, The Barn is approximately 2,648 sq ft and has an abundance of original oak beams throughout, latch doors, wooden and tiled flooring and is a truly individual property briefly comprising Reception hallway, downstairs WC, utility, large lounge, family room and dining kitchen. To the first floor is a superb 45ft landing area with stunning vaulted beamed ceiling, a feature which runs throughout all the bedrooms and bathrooms. Externally a cobbled driveway provides access to the property with allocated parking and two good sized garages. There is a separate secluded garden which has a number of vegetable and fruit plots, chicken run and summerhouse.