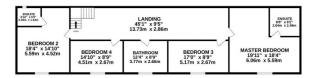

GROUND FLOOR 1324 sq.ft. (123.0 sq.m.) approx.

1ST FLOOR 1324 sq.ft. (123.0 sq.m.) approx.

TOTAL FLOOR AREA : 2648 sq.ft. (246.0 sq.m.) approx. Whilst every attempt has been made to ensure the accuracy of the floorplan contained here, measurement of doors, windows, comus and any outher items are approximate and no responsibility is taken for any error, omission or mis-statement. This plan is for illustrative purposes only and should be used as such by any prospective purchaser. The services, systems and applicances shown have not been tested and no guarante as to their operability of efficiency can be given. Made with Metrops C&0204