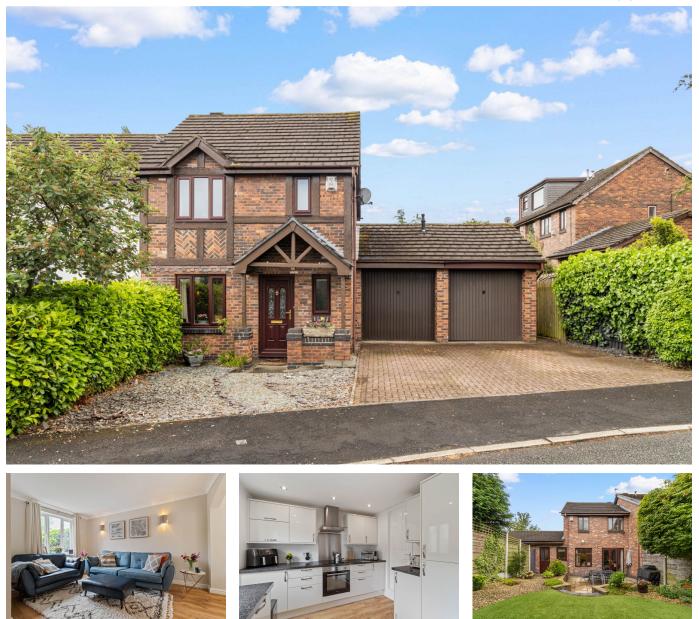

## 34, Ridgway Gardens, Lymm WA13 0HQ

£350,000

🍋 3 🚰 2 🚘 2

An immaculately presented three bedroom property, with views towards the Bridgewater Canal and situated within walking distance of Lymm village centre and all its amenities. With the benefit of off road parking and a well maintained, fully enclosed rear garden, early viewings are strongly recommended.

## **Key Features**

- Immaculately presented three bedroomed house
- Views towards Bridgewater canal
- Easy access to motorway networks for commuters
- Off road parking

- Walking distance to Lymm village and its amenities
- Fully enclosed well maintained private rear garden
- Master bedroom with en suite shower room
- Early viewings highly recommended