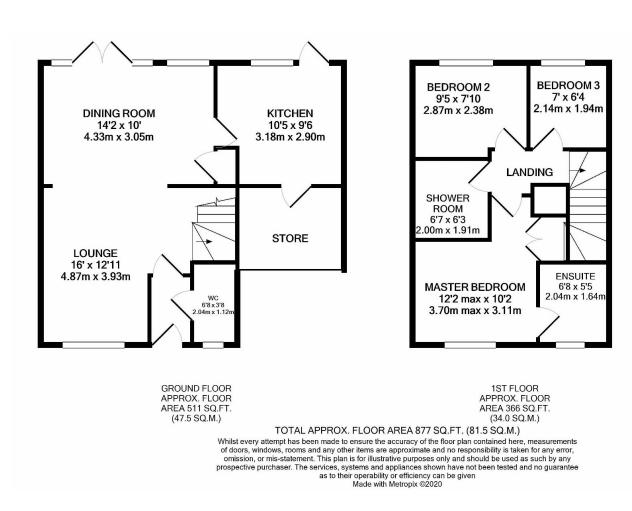

## 34, Ridgway Gardens, Lymm WA13 0HQ

£350,000

🍋 3 🚰 2 🚘 2

An immaculately presented three bedroom property, with views towards the Bridgewater Canal and situated within walking distance of Lymm village centre and all its amenities. With the benefit of off road parking and a well maintained, fully enclosed rear garden, early viewings are strongly recommended.

## **Key Features**

- Immaculately presented three bedroomed house
- Views towards Bridgewater canal
- Easy access to motorway networks for commuters
- Off road parking

- Walking distance to Lymm village and its amenities
- Fully enclosed well maintained private rear garden
- Master bedroom with en suite shower room
- Early viewings highly recommended