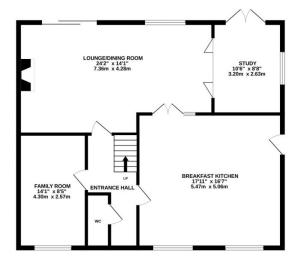

GROUND FLOOR 909 sq.ft. (84.5 sq.m.) approx.

1ST FLOOR 765 sq.ft. (71.0 sq.m.) approx.

TOTAL FLOOR AREA: 1674 sq.ft. (155.5 sq.m.) approx

Whits every attempt has been made to ensure the accuracy of the floorplan contained here, measurements of doors, withdows, rooms and any other items are approximate and no responsibility is taken for any encry, omission or mis-statement. This plan is for illustrative purposes only and should be used as such by any prospective purchaser. The services, systems and appliances shown have not been tested and no guarantee as to their operability or efficiency can be given.