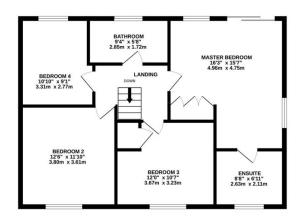

GROUND FLOOR 909 sq.ft. (84.5 sq.m.) approx.

1ST FLOOR 765 sq.ft. (71.0 sq.m.) approx.

TOTAL FLOOR AREA: 1674 sq.ft. (155.5 sq.m.) approx

Whits every attempt has been made to ensure the accuracy of the floorplan contained here, measurements of doors, withdows, rooms and any other items are approximate and no responsibility is taken for any encry, omission or mis-statement. This plan is for illustrative purposes only and should be used as such by any prospective purchaser. The services, systems and appliances shown have not been tested and no guarantee as to their operability or efficiency can be given.