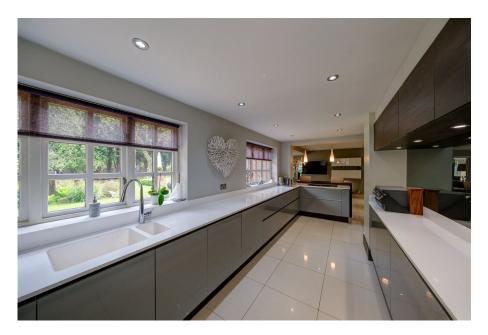

## Beech House, Bell Lane, Thelwall, Warrington WA4 2SY £1,400,000

**L** 5 **L** 3 **L** 4

- Five bedroom detached property
- Exceptional presentation throughout
- Kitchen/breakfast room with Family Room opening to integrated appliances
- balcony and en suite
- Close to Lymm, Thelwall and Stockton Heath villages

- Accommodation extending to approx 3,000 sq ft
- Fabulous sized plot with private gardens and gated entrances
- dining area and garden room
- Master bedroom with Juliette 
  Easy commuting distance to major motorway networks
  - Early viewings strongly recommended to appreciate all that this property has to offer