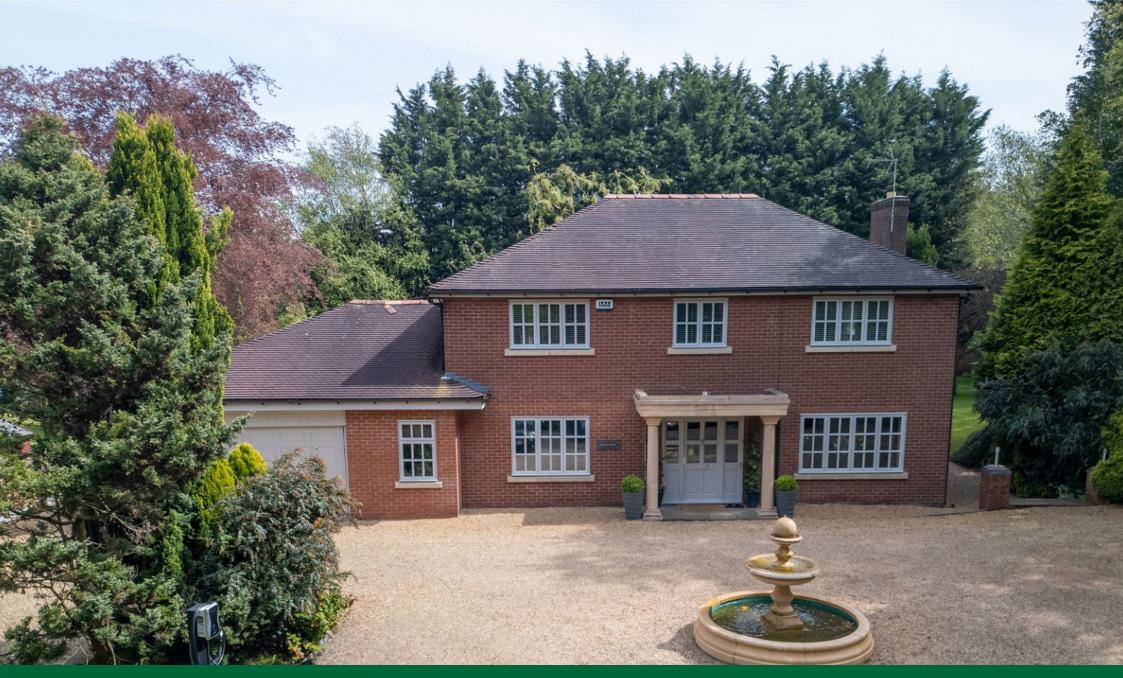

## Beech House, Bell Lane, Thelwall, Warrington WA4 2SY £1,400,000

**L** 5 **L** 3 **L** 4

- Five bedroom detached property
- Exceptional presentation throughout
- Kitchen/breakfast room with Family Room opening to integrated appliances
- balcony and en suite
- Close to Lymm, Thelwall and Stockton Heath villages

Beech House is a beautiful residence of approximately 3,000 sq ft and is set within a private and gated generous sized plot with the benefit of a spacious driveway providing plentiful off-road parking, garage and fabulous gardens surrounding. Offering spacious, versatile living accommodation early viewings are strongly recommended to appreciate all that this family home has to offer.