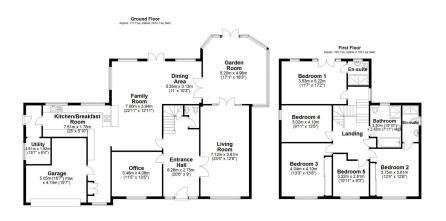

## Beech House, Bell Lane, Thelwall, Warrington WA4 2SY £1,400,000

**L** 5 **L** 3 **L** 4

- Five bedroom detached property
- Exceptional presentation throughout
- Kitchen/breakfast room with Family Room opening to integrated appliances
- balcony and en suite
- Close to Lymm, Thelwall and Stockton Heath villages

- Accommodation extending to approx 3,000 sq ft
- Fabulous sized plot with private gardens and gated entrances
- dining area and garden room
- Master bedroom with Juliette 
  Easy commuting distance to major motorway networks
  - Early viewings strongly recommended to appreciate all that this property has to offer

Beech House is a beautiful residence of approximately 3,000 sq ft and is set within a private and gated generous sized plot with the benefit of a spacious driveway providing plentiful off-road parking, garage and fabulous gardens surrounding. Offering spacious, versatile living accommodation early viewings are strongly recommended to appreciate all that this family home has to offer.

Total area: approx. 281.4 sq. metres (3029.4 sq. feet) unweets of norms and any other terms are approximate and no responsibility is taken for any intermediate the control of the control

I Eagle Brow, Lymm, Cheshire WA13 0AG Tel: 01925 753636 Fax: 01925 753898 www.bannerandco.co.uk e-mail: sales@bannerandco.com