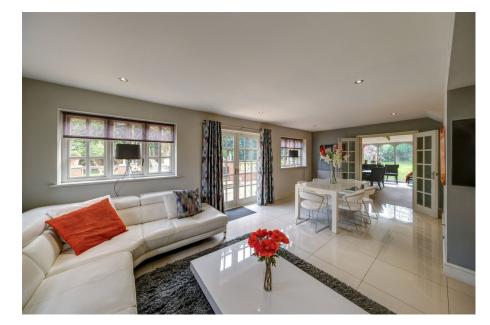

## Beech House, Bell Lane, Thelwall, Warrington WA4 2SY £1,400,000

**L** 5 **L** 3 **L** 4

- Five bedroom detached property
- Exceptional presentation throughout
- Kitchen/breakfast room with Family Room opening to integrated appliances
- balcony and en suite
- Close to Lymm, Thelwall and Stockton Heath villages

- Accommodation extending to approx 3,000 sq ft
- Fabulous sized plot with private gardens and gated entrances
- dining area and garden room
- Master bedroom with Juliette 
  Easy commuting distance to major motorway networks
  - Early viewings strongly recommended to appreciate all that this property has to offer

Beech House is a beautiful residence of approximately 3,000 sq ft and is set within a private and gated generous sized plot with the benefit of a spacious driveway providing plentiful off-road parking, garage and fabulous gardens surrounding. Offering spacious, versatile living accommodation early viewings are strongly recommended to appreciate all that this family home has to offer.