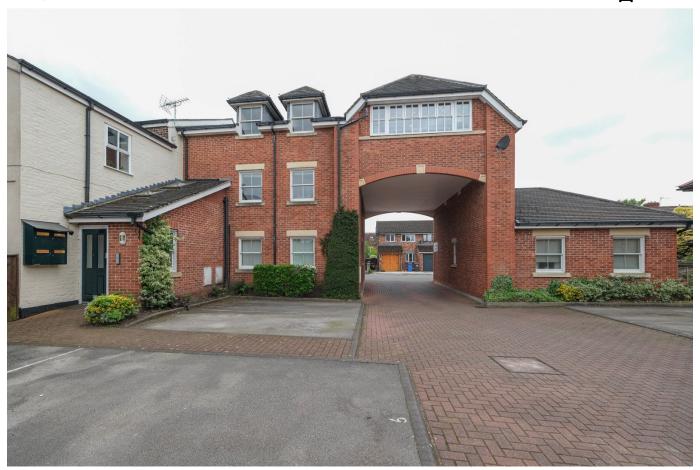

## 12, Laburnum Court, Lymm WA13 9GE

Well maintained, spacious, two bedroom penthouse apartment, located off Sandy Lane, a short walk from Oughtrington Primary School. Offering ready to move into accommodation with the benefit of allocated parking. Early viewings are highly recommended.

## **Key Features**

- Two bed first floor Penthouse apartment
- Close to Sandy Lane park and all local amenities
- · Large dual aspect lounge/dining room
- Master bedroom with en-suite
- Easy commuting distance to major motorway networks

- Situated in a small courtyard development
- · Allocated parking and visitors parking
- · Well appointed kitchen
- Internal viewing highly recommended to appreciate interior space
- •

FIRST FLOOR 59 sq.ft. (5.5 sq.m.) approx. 2ND FLOOR 966 sq.ft. (89.7 sq.m.) approx.