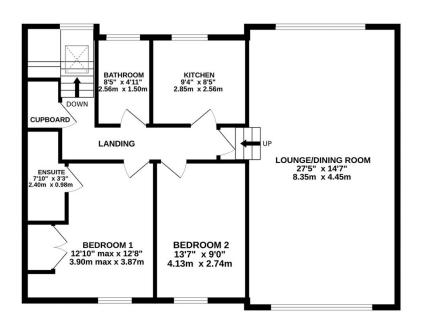

- Situated in a small courtyard development
- · Allocated parking and visitors parking
- · Well appointed kitchen
- Internal viewing highly recommended to appreciate interior space
- •

FIRST FLOOR 59 sq.ft. (5.5 sq.m.) approx. 2ND FLOOR 966 sq.ft. (89.7 sq.m.) approx.

TOTAL FLOOR AREA: 1024 sq.ft. (95.2 sq.m.) approx.

Whilst every attempt has been made to ensure the accuracy of the floorplan contained here, measurement of doors, windows, rooms and any object metims are approximate and no responsibility is taken for any error omission or mis-statement. This plan is for illustrative purposes only and should be used as such by say respective purchaser. The services, systems and appliances shown have not been tested and no quarant or specific purchaser. The services, systems and appliances shown have not been tested and no quarant or specific purchaser. The services, systems and appliances shown have not been tested and no quarant or specific purchaser.