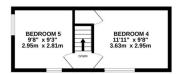

- Detached dormer bungalow
- · Sitting on a good sized plot
- · Offering versatile accommodation
- Garage
- Early viewings strongly recommended

CONSERVATORY
175" x 10'1"
5.30m x 3.08m

BEDROOM 2
11'10" x 10'0"
3.61m x 3.05m

BEDROOM 3
11'10" x 92'2
3.61m x 2.79m

BEDROOM 1
11'11" x 11'10"

BEDROOM 2
11'11" x 11'10"

BEDROOM 1
11'11" x 11'10"

BEDROOM 1
11'11" x 11'10"

BEDROOM 2
11'11" x 11'10"

BEDROOM 3
11'10" x 92'2
3.61m x 3.61m

GROUND FLOOR 1413 sq.ft. (131.2 sq.m.) approx. 1ST FLOOR 238 sq.ft. (22.1 sq.m.) approx.

TOTAL FLOOR AREA: 1650 sq.ft. (153.3 sq.m.) approx. What every among the been made to ensure the accuracy of the floorpian contained been, measurement discovering among the special section of the special se