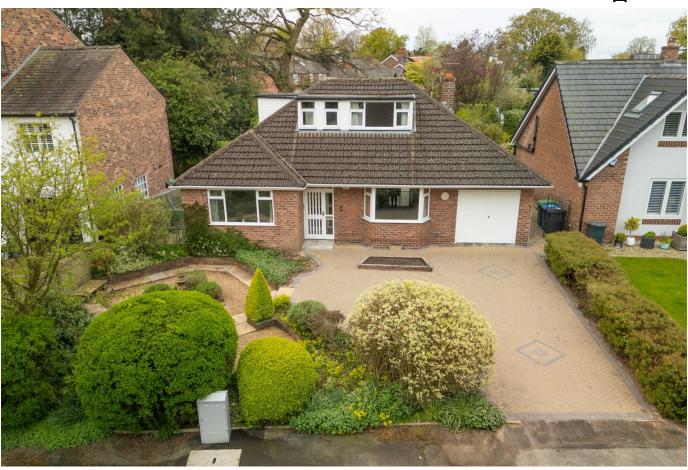

## 1, Woodland Avenue, Lymm, WA13 0BJ

Offers Over £650,000

Offered for sale with the benefit of NO ONWARD CHAIN, this spacious detached dormer bungalow is situated in a highly desirable location on a very well regarded road. The property sits on a good sized plot and although requiring refurbishment offers huge potential to create a stunning family home. Having a good sized driveway, garage and fully enclosed private rear garden, early viewings are strongly recommended.