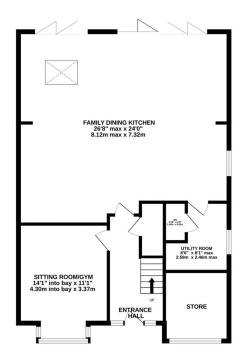

- OPEN VIEWS TO REAR
- LANDSCAPED WEST FACING REAR GARDEN
- FRENCH DOORS & JULIETTE BALCONY TO MASTER SUITE
- INTERNAL VIEWING HIGHLY RECOMMENDED

.

GROUND FLOOR 958 sq.ft. (89.0 sq.m.) approx.

1ST FLOOR 812 sq.ft. (75.4 sq.m.) approx.

TOTAL FLOOR AREA: 1770 sg.ft. (164.4 sg.m.) approx.

White every attempt as been made to ensure the accessor of the Roopinz contained there, measurement of doors, windows, rooms and any other items are approximate and no responsibility is taken for any error mission or mis-statement. This plan is not literature purpose ray and should be used as such by any prospective purchaser. The services, systems and applications shown have not been lested and no guarante as to the made with the services of the process of the services. The services, systems and applications shown have not been lested and no guarante as to the made with Meetings Cody to give.