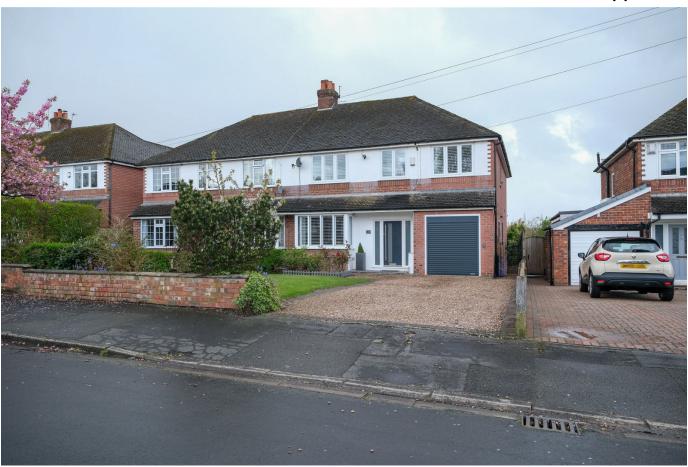

## 66, Highfield Road, Lymm

This exceptional property has been extended by the current vendors in recent years to make an outstanding family home in a sought after location. Stylishly presented throughout and benefitting from numerous 'extra touches' including wi-fi connected lighting system and smoke detectors, integrated wiring for surround sound system, underfloor heating to dining/kitchen and utility room, two Nest systems, quality fixtures and fittings throughout. Internal viewing is highly recommended to appreciate the accommodation available and the open views to the rear.

## **Key Features**

- FIVE BED SEMI-DETACHED HOUSE IN A SOUGHT AFTER LOCATION
- QUALITY FIXTURES AND FITTINGS THROUGHOUT
- STUNNING FAMILY DINING KITCHEN WITH TWO SETS OF BI-FOLD DOORS
- EASY COMMUTING DISTANCE TO MAJOR MOTORWAY NETWORKS