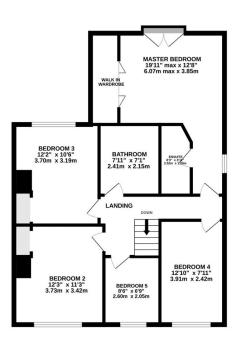

- OPEN VIEWS TO REAR
- LANDSCAPED WEST FACING REAR GARDEN
- FRENCH DOORS & JULIETTE BALCONY TO MASTER SUITE
- INTERNAL VIEWING HIGHLY RECOMMENDED

.

GROUND FLOOR 958 sq.ft. (89.0 sq.m.) approx.

1ST FLOOR 812 sq.ft. (75.4 sq.m.) approx.

TOTAL FLOOR AREA: 1770 sg.ft. (164.4 sg.m.) approx.

White every attempt as been made to ensure the accessor of the Roopinz contained there, measurement of doors, windows, rooms and any other items are approximate and no responsibility is taken for any error mission or mis-statement. This plan is not literature purpose ray and should be used as such by any prospective purchaser. The services, systems and applications shown have not been lested and no guarante as to the made with the services of the process of the services. The services, systems and applications shown have not been lested and no guarante as to the made with Meetings Cody to give.