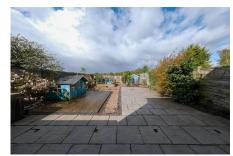

- OPEN VIEWS TO REAR
- LANDSCAPED WEST FACING REAR GARDEN
- FRENCH DOORS & JULIETTE BALCONY TO MASTER SUITE
- INTERNAL VIEWING HIGHLY RECOMMENDED

.

GROUND FLOOR 958 sq.ft. (89.0 sq.m.) approx.

1ST FLOOR 812 sq.ft. (75.4 sq.m.) approx.