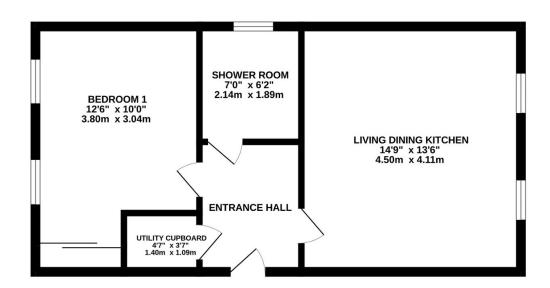

- 14ft living dining kitchen area
- Close to Lymm village and local amenities
- Close commuting distance to major motorway networks

441 sq.ft. (41.0 sq.m.) approx.

TOTAL FLOOR AREA: 441 sq.ft. (4.10 sq.m.) approx.

What every attempt has been made to ensure the accuracy of the floorpian contained here, measurements of doors, unidowe, has been for any error, or doors, unidowe, has for any error, or mission or mis-statement. This plan is for flustrative purposes only and should be used as such by any prospective purchaser. The services, systems and appliances shown have not been tested and no guarante as to their operationally or effortiency can be given.