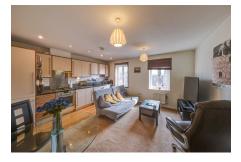

- 14ft living dining kitchen area
- Close to Lymm village and local amenities
- Close commuting distance to major motorway networks

441 sq.ft. (41.0 sq.m.) approx.

TOTAL FLOOR AREA: 441 sq.ft. (4.10 sq.m.) approx.