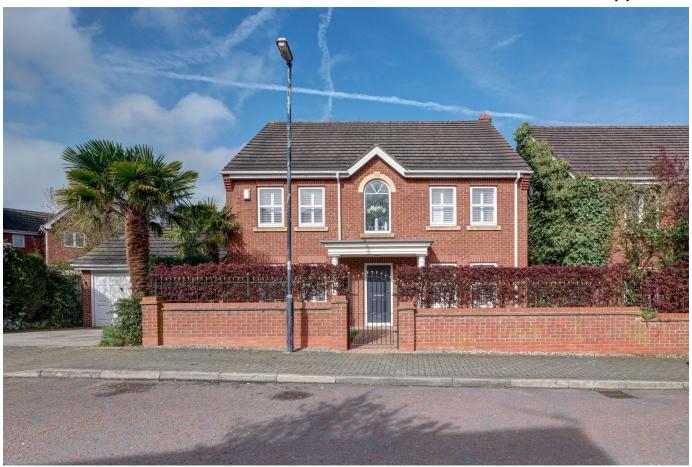

## 2 Hunts Field Close, Lymm, WA13 0SS

Offers Over £700,000

Well presented detached executive home situated in a quiet cul-de-sac in a highly sought after location, within easy walking distance of Lymm village centre, local schools and picturesque Lymm Dam. Having been occupied by the current vendors since new, early viewings are highly recommended to appreciate the standard of accommodation on offer and its ideal location.

## **Key Features**

- Four bedroom executive detached property
- · Close to local Schools
- · Driveway providing off-road parking
- Fabulous Lounge/dining room with bifolding doors onto the rear garden
- · En suite to master bedroom

- Popular development
- · Double Garage
- Fully enclosed private rear garden
- · Separate living room
- Early viewings strongly recommended to appreciate all that this family home has to offer

Total area: approx. 183.7 sq. metres (1977.0 sq. feet)
Measurements of rooms and any other items are approximate and no responsibility is taken for any misstatement. This plan is for illustrative purposes only and should be used as such. Produced by Commission of the commission of