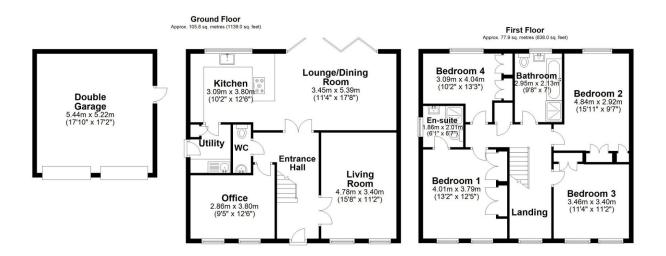

## 2 Hunts Field Close, Lymm, WA13 0SS

Offers Over £700,000

Well presented detached executive home situated in a quiet cul-de-sac in a highly sought after location, within easy walking distance of Lymm village centre, local schools and picturesque Lymm Dam. Having been occupied by the current vendors since new, early viewings are highly recommended to appreciate the standard of accommodation on offer and its ideal location.

## **Key Features**

- Four bedroom executive detached property
- · Close to local Schools
- · Driveway providing off-road parking
- Fabulous Lounge/dining room with bifolding doors onto the rear garden
- · En suite to master bedroom

- Popular development
- · Double Garage
- Fully enclosed private rear garden
- · Separate living room
- Early viewings strongly recommended to appreciate all that this family home has to offer

Total area: approx. 183.7 sq. metres (1977.0 sq. feet)
Measurements of rooms and any other items are approximate and no responsibility is taken for any misstatement. This plan is for illustrative purposes only and should be used as such. Produced by Commission of the commission of