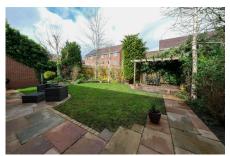

- Popular development
- · Double Garage
- Fully enclosed private rear garden
- · Separate living room
- Early viewings strongly recommended to appreciate all that this family home has to offer

Total area: approx. 183.7 sq. metres (1977.0 sq. feet)
Measurements of rooms and any other items are approximate and no responsibility is taken for any misstatement. This plan is for illustrative purposes only and should be used as such. Produced by Commission of the commission of