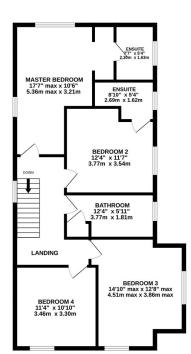

- Semi-rural idyllic location adjacent to National Trust land
- Small hamlet of just 7 homes
- · Carport with EV charge point

1ST FLOOR 861 sq.ft. (80.0 sq.m.) approx.

- Easy commuting distance to local motorway networks
- Internal viewing essential to appreciate the spacious accommodation and beautiful setting.

GROUND FLOOR B03 sq.ft. (83.0 sq.m.) approx.

TOTAL FLOOR AREA: 1/54 sq.ft. (163.0 sq.m.) approx. White every attempt has been made to ensure the accuracy of the floorgian contained here, measurements of doors, window, comes and any often terms are approximate and no responsibility to itselve for any enromascino or mini-statement. This plan is for illustrative purposes only and soludal be used as such by any projective procrision. Such as the statement of the statement of the statement of the statement is so the directability of efficiency can be given.