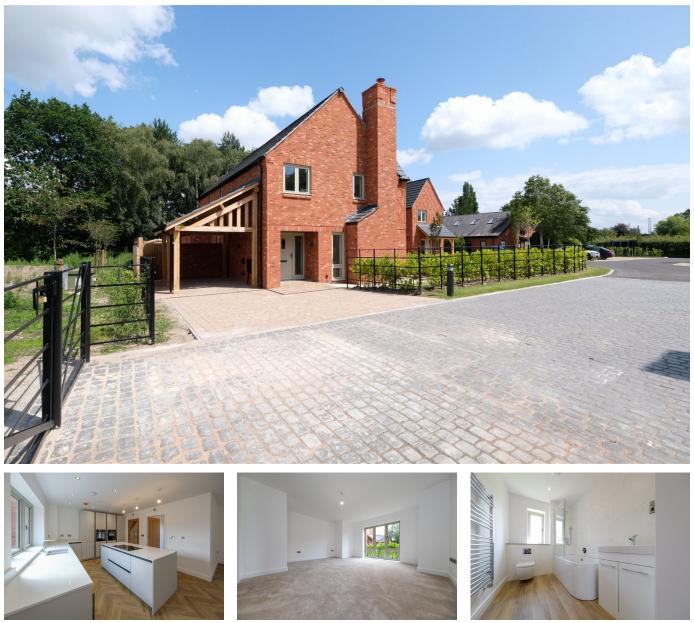

## Banner<sup>& co</sup>

Brocklehurst House, Plot 6, Orchard Gardens, Barns Lane, Warburton, Lymm WA13 9UR

£850,000

🍋 4 🚰 3 🚘 1

Brocklehurst House is situated to the top of this small, tranquil hamlet of bespoke built detached houses situated in a beautiful semi-rural location, 4 miles away from Lymm village. Constructed by Edgefold Homes in a style sympathetic to the local architecture and fitted with quality fixtures and fittings throughout. Lawned gardens to front and rear, driveway parking and carport. This lovely 4 bedroom property offers the opportunity to reside in a stunning location within easy reach of commuter links.

## **Key Features**

- Four bed detached newly built home
- Quality fixtures and fittings throughout
- Lawned gardens to front and rear, garden shed
- FREEHOLD property with maintenance charge of approx £1,240 per annum
- EPC rating B, Council Tax band G

- Semi-rural idyllic location adjacent to National Trust land
- Small hamlet of just 7 homes
- · Carport with EV charge point

1ST FLOOR 861 sq.ft. (80.0 sq.m.) approx.

- Easy commuting distance to local motorway networks
- Internal viewing essential to appreciate the spacious accommodation and beautiful setting.