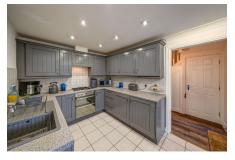

## Utility 1.78m x 2.18m (5'10" x 7'2") Hallway Kitchen 2.24m x 2.58m (7'4" x 8'6") WC Study 2.83m x 2.58m (9'3" x 8'6")

**Ground Floor** 

Total area: approx. 118.7 sq. metres (1277.2 sq. feet)

Measurements of rooms and any other items are approximate and no responsibility is taken for any misstatement. This plan is for illustrative puproses only and should be used as such. Produced by OpenInsight.co.uk