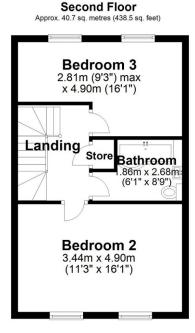

## Utility 1.78m x 2.18m (5'10" x 7'2") Hallway Kitchen 2.24m x 2.58m (7'4" x 8'6") WC Study 2.83m x 2.58m (9'3" x 8'6")

**Ground Floor** 

Total area: approx. 118.7 sq. metres (1277.2 sq. feet)

Measurements of rooms and any other items are approximate and no responsibility is taken for any misstatement. This plan is for illustrative puproses only and should be used as such. Produced by OpenInsight.co.uk