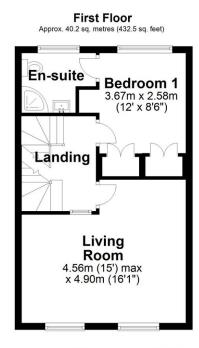

## Utility 1.78m x 2.18m (5'10" x 7'2") Hallway Kitchen 2.24m x 2.58m (7'4" x 8'6") WC Study 2.83m x 2.58m (9'3" x 8'6")

**Ground Floor** 

Total area: approx. 118.7 sq. metres (1277.2 sq. feet)

Measurements of rooms and any other items are approximate and no responsibility is taken for any misstatement. This plan is for illustrative puproses only and should be used as such. Produced by OpenInsight.co.uk