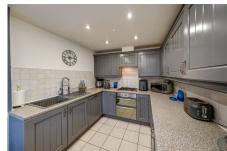

## Utility 1.78m x 2.18m (5'10" x 7'2") Hallway Kitchen 2.24m x 2.58m (7'4" x 8'6") WC Study 2.83m x 2.58m (9'3" x 8'6")

**Ground Floor** 

Total area: approx. 118.7 sq. metres (1277.2 sq. feet)

Measurements of rooms and any other items are approximate and no responsibility is taken for any misstatement. This plan is for illustrative puproses only and should be used as such. Produced by OpenInsight.co.uk