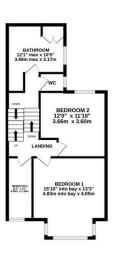

- · In need of some updating
- · Well proportioned rooms
- Oozing with charm and offering great potential
- Two Cellars

1ST FLOOR 566 sq.ft. (52.5 sq.m.) approx

· Viewings strongly recommended

CELLAR
10/10" x 10%
3.31m x 3.26m

CELLAR
12%" x 10\*10"
3.85m x 3.30m

BASEMENT 385 sq.ft. (35.7 sq.m.) approx.

WITCHEN
113" x 103"
3.59m x 3.17m

DINING ROOM
12"1" x 105"
3.69m x 3.17m

SITTING ROOM
12"0" x 11'10"
3.66m x 3.60m

ENTRANCE
HALL

LOUNGE
15'10' into bay x 133"
4.55m into bay x 4.05m

GROUND FLOOR 706 sq.ft. (65.6 sq.m.) approx.

2ND FLOOR 394 sq.ft. (36.6 sq.m.) approx

TOTAL FLOOR AREA : 2051 sq.ft. (190.5 sq.m.) approx

withis every attempt has been made to ensure the accuracy of the incolopial contained inter, interactioned of doors, windows, comes and any other items are approximate and no responsibility is taken for any error, omission or mis-statement. This plan is for illustrative purposes only and should be used as such by any prospective purchaser. The services, systems and appliances shown have not been tested and no guaranter as to their operability or efficiency can be given.