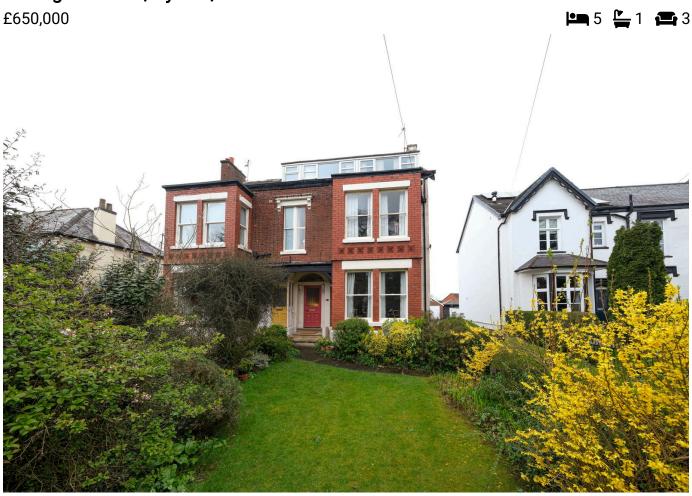

## Banner<sup>& co</sup>

71 Higher Lane, Lymm, WA13 0BZ

NEW PRICE - traditional semi-detached family home which we believe was built in the early 1850's. Now in need of some updating, this property has ample potential for a new buyer to transform into their ideal home. Occupying a highly sought after residential location this period style property boasts well proportioned rooms throughout and retains a wealth of original features including deep skirting boards, high ceilings with cornicing and picture rails and oozes great charm and potential.

## **Key Features**

- NEW PRICE Traditional semi-detached property
- Located in a highly sought after residential location
- · Retaining a wealth of original features
- Good sized private rear garden
- · Detached Garage

- · In need of some updating
- · Well proportioned rooms
- Oozing with charm and offering great potential
- Two Cellars

1ST FLOOR 566 sq.ft. (52.5 sq.m.) approx

· Viewings strongly recommended

CELLAR
10/10" x 10%
3.31m x 3.26m