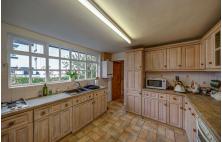

CELLAR
12%" x 10\*10"
3.85m x 3.30m

BASEMENT 385 sq.ft. (35.7 sq.m.) approx.

WITCHEN
113" x 103"
3.59m x 3.17m

DINING ROOM
12"1" x 105"
3.69m x 3.17m

SITTING ROOM
12"0" x 11'10"
3.66m x 3.60m

ENTRANCE
HALL