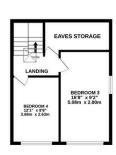

LOUNGE
15'10' into bay x 133"
4.55m into bay x 4.05m

GROUND FLOOR 706 sq.ft. (65.6 sq.m.) approx.

2ND FLOOR 394 sq.ft. (36.6 sq.m.) approx

TOTAL FLOOR AREA : 2051 sq.ft. (190.5 sq.m.) approx

withis every attempt has been made to ensure the accuracy of the incolopial contained inter, interactioned of doors, windows, comes and any other items are approximate and no responsibility is taken for any error, omission or mis-statement. This plan is for illustrative purposes only and should be used as such by any prospective purchaser. The services, systems and appliances shown have not been tested and no guaranter as to their operability or efficiency can be given.