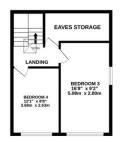

- In need of some updating
- Well proportioned rooms
- Oozing with charm and offering great potential
- Two Cellars

1ST FLOOR 566 sq.ft. (52.5 sq.m.) approx

Viewings strongly recommended

BASEMENT 385 sq.ft. (35.7 sq.m.) approx.

GROUND FLOOR 706 sq.ft. (65.6 sq.m.) approx.

2ND FLOOR 394 sq.ft. (36.6 sq.m.) approx

TOTAL FLOOR AREA: 2051 sq.ft. (190.5 sq.m.) approx. Whilst every attempt has been made to ensure the accuracy of the floorplan contained here, measurement of doors, windows, rooms and any other temss are approximate and no responsibility is taken for any error, omission or mis-statement. This plan is for illustrative purposes only and should be used as such by any prospective purchaser. The services, systems and applicationes shown have not been tested and no guarante as to their officiency can be given. Made with Netrops (2024)