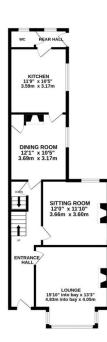

- In need of some updating
- Well proportioned rooms
- Oozing with charm and offering great potential
- Two Cellars

1ST FLOOR 566 sq.ft. (52.5 sq.m.) approx

Viewings strongly recommended

BASEMENT 385 sq.ft. (35.7 sq.m.) approx.

GROUND FLOOR 706 sq.ft. (65.6 sq.m.) approx.

2ND FLOOR 394 sq.ft. (36.6 sq.m.) approx

TOTAL FLOOR AREA: 2051 sq.ft. (190.5 sq.m.) approx. Whilst every attempt has been made to ensure the accuracy of the floorplan contained here, measurement of doors, windows, rooms and any other temss are approximate and no responsibility is taken for any error, omission or mis-statement. This plan is for illustrative purposes only and should be used as such by any prospective purchaser. The services, systems and applicationes shown have not been tested and no guarante as to their officiency can be given. Made with Netrops (2024)