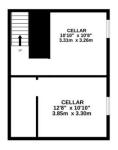

- In need of some updating
- Well proportioned rooms
- Oozing with charm and offering great potential
- Two Cellars

1ST FLOOR 566 sq.ft. (52.5 sq.m.) approx

Viewings strongly recommended

BASEMENT 385 sq.ft. (35.7 sq.m.) approx.

GROUND FLOOR 706 sq.ft. (65.6 sq.m.) approx.

2ND FLOOR 394 sq.ft. (36.6 sq.m.) approx

TOTAL FLOOR AREA: 2051 sq.ft. (190.5 sq.m.) approx. Whilst every attempt has been made to ensure the accuracy of the floorplan contained here, measurement of doors, windows, rooms and any other temss are approximate and no responsibility is taken for any error, omission or mis-statement. This plan is for illustrative purposes only and should be used as such by any prospective purchaser. The services, systems and applicationes shown have not been tested and no guarante as to their officiency can be given. Made with Netrops (2024)