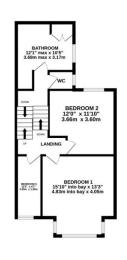

- In need of some updating
- Well proportioned rooms
- Oozing with charm and offering great potential
- Two Cellars

1ST FLOOR 566 sq.ft. (52.5 sq.m.) approx

Viewings strongly recommended

BASEMENT 385 sq.ft. (35.7 sq.m.) approx.

GROUND FLOOR 706 sq.ft. (65.6 sq.m.) approx.

2ND FLOOR 394 sq.ft. (36.6 sq.m.) approx

TOTAL FLOOR AREA: 2051 sq.ft. (190.5 sq.m.) approx. Whilst every attempt has been made to ensure the accuracy of the floorplan contained here, measurement of doors, windows, rooms and any other temss are approximate and no responsibility is taken for any error, omission or mis-statement. This plan is for illustrative purposes only and should be used as such by any prospective purchaser. The services, systems and applicationes shown have not been tested and no guarante as to their officiency can be given. Made with Netrops (2024)