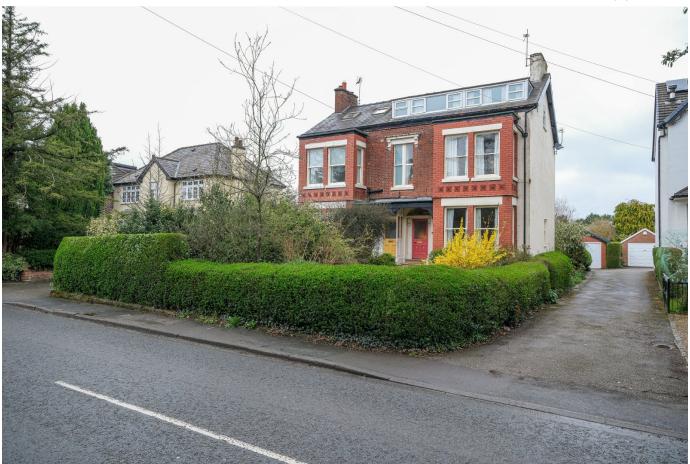

## 71, Higher Lane, Lymm, WA13 0BZ

Offers Over £685,000

🍋 5 🚆 1 🚘 3

An outstanding opportunity to purchase this traditional semi-detached family home which we believe was built in the early 1850's. Now in need of some updating, this property has ample potential for a new buyer to transform into their ideal home. Occupying a highly sought after residential location this period style property boasts well proportioned rooms throughout and retains a wealth of original features including deep skirting boards, high ceilings with cornicing and picture rails and oozes great charm and potential.

## **Key Features**

- Traditional semi-detached property
- Located in a highly sought after residential location
- Retaining a wealth of original features
- Good sized private rear garden
- Detached Garage