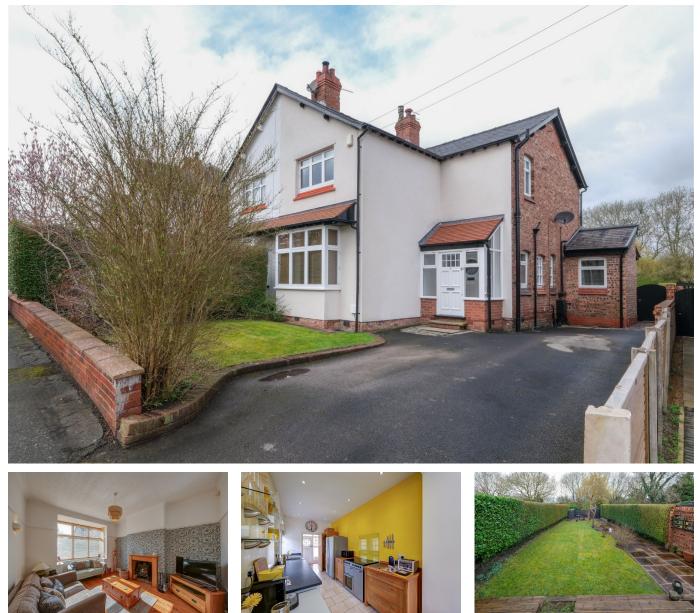

## 21, Brook Road, Lymm, WA13 9AH

Offers Over £650,000

🍋 3 🚰 1 🚘 2

Well situated on a much sought after no through road just a short walk from Lymm village centre and all of its amenities, this charming and substantial semi-detached Victorian three bedroom property retains much of its original character with well proportioned rooms. Having been extended to the rear and with a beautiful garden backing onto the Trans Pennine Trail, this delightful home must be viewed internally to appreciate the spacious accommodation and attractive location.

## **Key Features**

- Early viewings strongly recommended
- Dining room
- Kitchen opening to breakfast room
- Lovely rear garden backing onto the Trans Pennine Trail
- Full of charm and character

- Garden/sitting room with bi-folding doors opening onto the rear garden
- Separate Study
- · Lounge with log burning stove
- Located within walking distance of Lymm village centre
- Delightful three bedroom semi-detached property