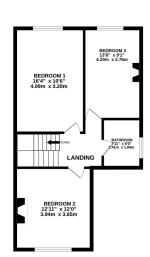

DARDENSITTING ROOM 257 × 100" 4.10m x 3.19m BREAKFAST ROOM 87" x 77" 2.50m x 2.22m 164" x 120" 4.90m x 3.65m HALLWAY

GROUND FLOOR 883 sq.ft. (82.1 sq.m.) approx

1ST FLOOR 574 sq.ft. (53.3 sq.m.) approx

I Eagle Brow, Lymm, Cheshire WA13 0AG Tel: 01925 753636 Fax: 01925 753898 www.bannerandco.co.uk e-mail: sales@bannerandco.com

OOR AREA : 1457 sq.ft. (135.4 sq.m.) ap