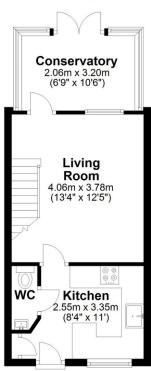

### First Floor

Bedroom 1
3.40m x 2.96m
(11'2" x 9'9")

Bedroom 3
3.25m x 1.89m
(10'8" x 6'2")

Total area: approx. 62.6 sq. metres (674.3 sq. feet)

Measurements of rooms and any other items are approximate and no responsibility is taken for any misstatement. This plan is for illustrative puproses only and should be used as such. Produced by OpenInsight.co.uk
Plan produced using PlanUp.