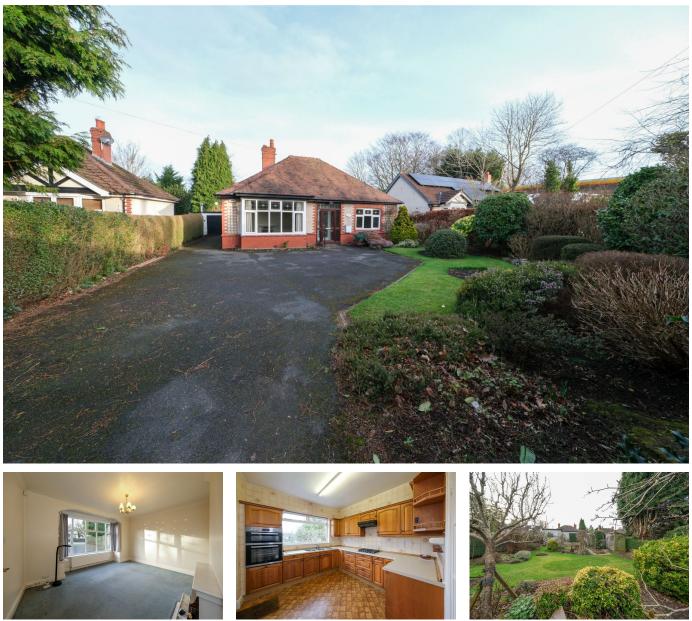

## 35 Higher Lane, Lymm

Offers Over £525,000

🍋 3 💾 1 🚘 2

A three bedroom detached bungalow which whilst requiring some refurbishment, offers a rare opportunity to purchase in the sought after location of Higher Lane. Chain free. Spacious accommodation throughout with delightful front & rear gardens, detached single garage and plentiful driveway parking. Internal viewing is essential to appreciate the potential of this 'rare to market' opportunity.

## **Key Features**

- Detached bungalow in sought after location
- · Driveway parking for several vehicles
- Spacious accommodation throughout
- Easy commuting distance to major motorway networks

- Attractive gardens to front & rear
- Whilst in need of some modernisation, offers huge potential to extend/convert (subject to planning)
- Walking distance of Lymm village and amenities
- NO CHAIN