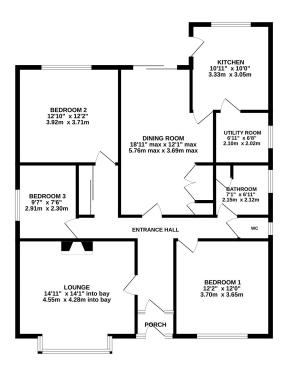

ccommodation throughout with delightful front & rear gardens, detached single garage and plentiful driveway parking. Internal viewing is essential to appreciate the potential of this 'rare to market' opportunity.

I Eagle Brow, Lymm, Cheshire WA13 0AG Tel: 01925 753636 Fax: 01925 753898 www.bannerandco.co.uk e-mail: sales@bannerandco.com

## Banner<sup>& Co</sup>

## **Key Features**

- Detached bungalow in sought after location
- · Driveway parking for several vehicles
- Spacious accommodation throughout
- Easy commuting distance to major motorway networks

- Attractive gardens to front & rear
- Whilst in need of some modernisation, offers huge potential to extend/convert (subject to planning)
- Walking distance of Lymm village and amenities
- NO CHAIN

1144 sq.ft. (106.3 sq.m.) approx.