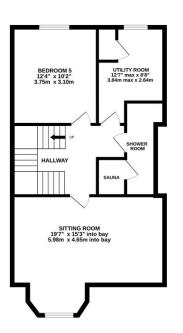

## Lakeside Road, Lymm, Cheshire, WA13 0GR £735.000

🍋 5 🚰 3 🚘 2

Brook House Court is a select development of just 7 individually designed properties located a short distance from Lymm Dam and the village. This three storey, link semi detached comprises ground floor:- Open canopy entrance porch, entrance hallway, spacious lounge and dining kitchen with integrated appliances, WC. First floor ;- Master bedroom with en suite shower room, two further double bedrooms, single bedroom and family bathroom. Lower ground floor:- versatile uses such as generous sitting room/games room/office, double bedroom, utility room/2nd kitchen, shower room with sauna room. To the front of the property is a gated, sunny south west facing enclosed courtyard and to the rear lawned garden stocked and a shielded outdoor patio area. A pathway provides access to the double garage and visitors parking area.

LOWER GROUND FLOOR 667 sq.ft. (62.0 sq.m.) approx.

TOTAL FLOOR AREA: 1988 sq.ft. (184.7 sq.m.) approx. Whilst every attempt has been made to ensure the accuracy of the floorplan contained here, measurements of doors, windows, crooms and any other items are approximate and no responsibility is taken for any error, omission or mis-statement. This plan is for illustrative purposes only and should be used as such by any prospective purchaser. The services, systems and applications shown have not been tested and no guarantee as to their operability or efficiency can be given. Made with Metoprox €2023