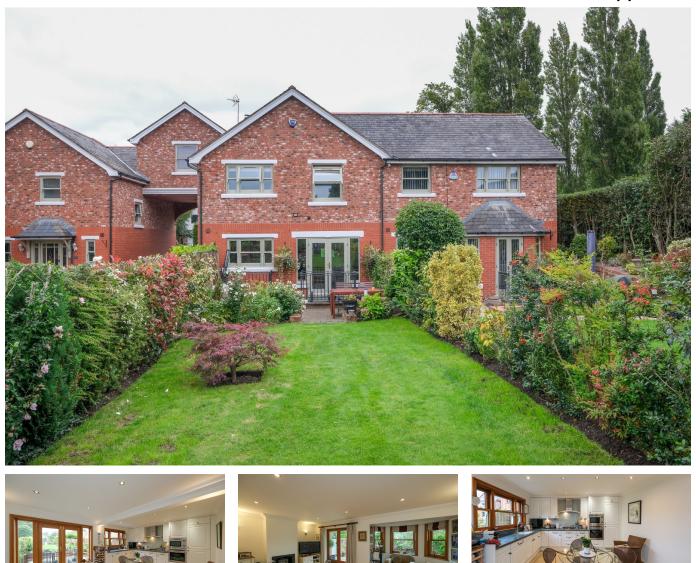

## Lakeside Road, Lymm, Cheshire, WA13 0GR £735.000

🍋 5 🚰 3 🚘 2

Brook House Court is a select development of just 7 individually designed properties located a short distance from Lymm Dam and the village. This three storey, link semi detached comprises ground floor:- Open canopy entrance porch, entrance hallway, spacious lounge and dining kitchen with integrated appliances, WC. First floor ;- Master bedroom with en suite shower room, two further double bedrooms, single bedroom and family bathroom. Lower ground floor:- versatile uses such as generous sitting room/games room/office, double bedroom, utility room/2nd kitchen, shower room with sauna room. To the front of the property is a gated, sunny south west facing enclosed courtyard and to the rear lawned garden stocked and a shielded outdoor patio area. A pathway provides access to the double garage and visitors parking area.

## **Key Features**

- Beautifully presented five bedroom, 3 storey property
- Walking distance of Lymm Village/Dam
- Master bedroom with en suite shower room
- · Mature and lawned garden to the rear
- Sauna/Steam Room

- Select development of just seven individually designed properties
- M6/M56/M62 Motorway links and Warrington mainline Station
- Fully enclosed Courtyard to the front
- Double Garage
- · Viewings strongly recommended