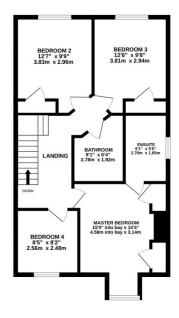

## Lakeside Road, Lymm, Cheshire, WA13 0GR £735.000

🍋 5 🚰 3 🚘 2

Brook House Court is a select development of just 7 individually designed properties located a short distance from Lymm Dam and the village. This three storey, link semi detached comprises ground floor:- Open canopy entrance porch, entrance hallway, spacious lounge and dining kitchen with integrated appliances, WC. First floor ;- Master bedroom with en suite shower room, two further double bedrooms, single bedroom and family bathroom. Lower ground floor:- versatile uses such as generous sitting room/games room/office, double bedroom, utility room/2nd kitchen, shower room with sauna room. To the front of the property is a gated, sunny south west facing enclosed courtyard and to the rear lawned garden stocked and a shielded outdoor patio area. A pathway provides access to the double garage and visitors parking area.

LOWER GROUND FLOOR 667 sq.ft. (62.0 sq.m.) approx.

TOTAL FLOOR AREA: 1988 sq.ft. (184.7 sq.m.) approx. Whilst every attempt has been made to ensure the accuracy of the floorplan contained here, measurements of doors, windows, crooms and any other items are approximate and no responsibility is taken for any error, omission or mis-statement. This plan is for illustrative purposes only and should be used as such by any prospective purchaser. The services, systems and applications shown have not been tested and no guarantee as to their operability or efficiency can be given. Made with Metoprox €2023