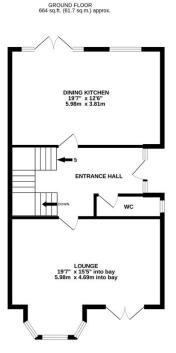

## Lakeside Road, Lymm, Cheshire, WA13 0GR £735.000

🍋 5 🚰 3 🚘 2

Brook House Court is a select development of just 7 individually designed properties located a short distance from Lymm Dam and the village. This three storey, link semi detached comprises ground floor:- Open canopy entrance porch, entrance hallway, spacious lounge and dining kitchen with integrated appliances, WC. First floor ;- Master bedroom with en suite shower room, two further double bedrooms, single bedroom and family bathroom. Lower ground floor:- versatile uses such as generous sitting room/games room/office, double bedroom, utility room/2nd kitchen, shower room with sauna room. To the front of the property is a gated, sunny south west facing enclosed courtyard and to the rear lawned garden stocked and a shielded outdoor patio area. A pathway provides access to the double garage and visitors parking area.

LOWER GROUND FLOOR 667 sq.ft. (62.0 sq.m.) approx.

TOTAL FLOOR AREA: 1988 sq.ft. (184.7 sq.m.) approx. Whilst every attempt has been made to ensure the accuracy of the floorplan contained here, measurements of doors, windows, crooms and any other items are approximate and no responsibility is taken for any error, omission or mis-statement. This plan is for illustrative purposes only and should be used as such by any prospective purchaser. The services, systems and applications shown have not been tested and no guarantee as to their operability or efficiency can be given. Made with Metoprox €2023