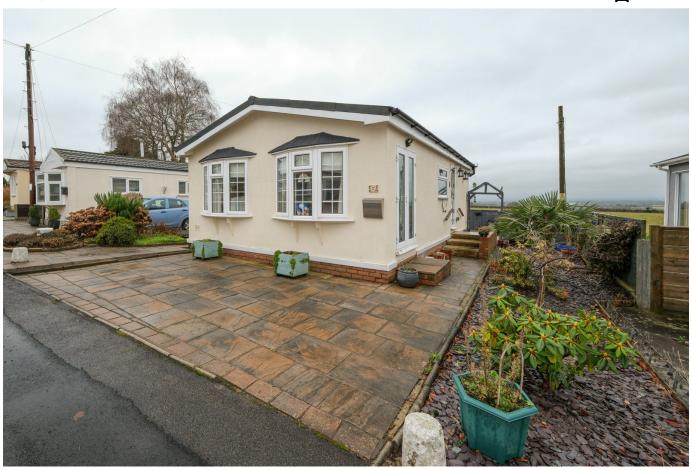

## 17 Agden Brow Park, Lymm, WA13 0UB

£175,000 Page 2 Land 1

- Two bedroom park home on well established site
- · Chain free
- Off road parking and visitor parking available
- Electricity and water metered and billed via site owner
- Established community of over 50's

- Pitch fee £130.75 per month (£1,569pa)
- Close to shop, country pubs, post office and bus route
- LPG gas central heating approx cost £65 each
- Fabulous, expansive views from rear over open countryside
- Internal viewing highly recommended

SPACIOUS TWO BEDROOM PARK HOME IN EXCELLENT CONDITION, WELL SITUATED ON AN ESTABLISHED SITE CLOSE TO LYMM/ALTRINCHAM AND LOCAL AMENITIES. CHAIN FREE