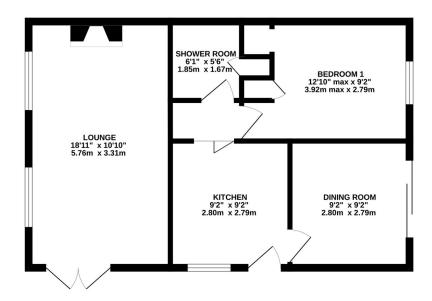

## Banner<sup>& co</sup>

545 sq.ft. (50.6 sq.m.) approx.

TOTAL FLOOR AREA: 545 sq.ft. (50.6 sq.m.) approx.

White every attempt has been made be ensure the accuracy of the floorpian contained here, measurements of bloors, window, cross and any other term are approximate and in responsibly to listen for any error, properties of the proper