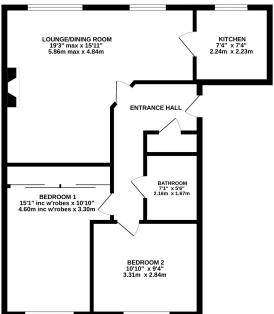

674 sq.ft. (62.6 sq.m.) approx.

TOTAL FLOOR AREA: 674 sq. ft. (62.6 sq. m.) approx.

Whist every attempt has been made to ensure the accuracy of the foreign contained here, resources of doors, viristows, recens and any other here are exposurable and no especiability is ideal for any remission or me-studenter. This gain is of this transfer outgress only in advisor that the used as such by an prospective purchaser. The services, systems and appliances shown have not been tended and no guasar and appliances shown have not been tended and no guasar and the services.