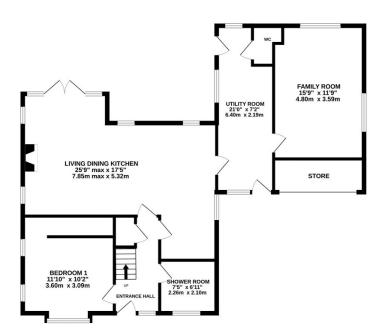

GROUND FLOOR 1081 sq.ft. (100.4 sq.m.) approx. 1ST FLOOR 622 sq.ft. (57.8 sq.m.) approx.

TOTAL FLOOR AREA: 1703 sq.ft. (158.2 sq.m.) approx. Whilst every attempt has been made to ensure the accuracy of the floorpian contained here, measurements of doors, windows, nooms and any other letims are approximate and no responsibility is taken or any error, omission or mis-statement. This plan is for illustrative purposes only and should be used as such by any prospective purchaser. The services, systems and applications shown have not been tested and no guarantee as to their openability or efficiency can be given. Made with Herotox 62023