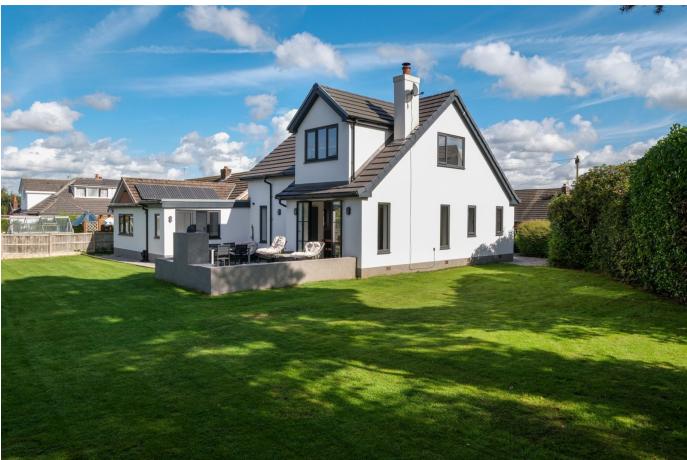

## 6 Willow Close, Lymm WA13 9DL

£765,000

🍋 4 🚰 2 🚘 2

Immaculately presented four bedroom detached property situated in a quiet cul-de-sac location within walking distance of Lymm village centre and The Trans Pennine Trail. Offering ready to move into versatile accommodation with a good sized driveway offering plentiful off-road parking and good sized, private rear garden, internal viewings are strongly recommended. EPC rating C.

## **Key Features**

- Beautifully presented four bedroom detached property
- Walking distance to Lymm village centre and The Trans Pennine Way
- Downstairs Bedroom
- Driveway providing plentiful off-road parking
- Stunning living dining kitchen with integrated appliances

- Quiet cul-de-sac location
- Re-modelled and refurbished throughout to a high standard
- Good sized private south facing rear garden
- Attached Store Room
- Viewings strongly recommended to appreciate all that this lovely home has to offer