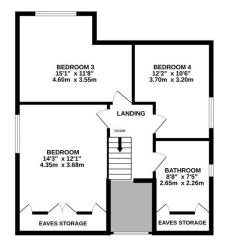

GROUND FLOOR 1081 sq.ft. (100.4 sq.m.) approx. 1ST FLOOR 622 sq.ft. (57.8 sq.m.) approx.

TOTAL FLOOR AREA: 1703 sq.ft. (158.2 sq.m.) approx. Whilst every attempt has been made to ensure the accuracy of the floorpian contained here, measurements of doors, windows, nooms and any other letims are approximate and no responsibility is taken or any error, omission or mis-statement. This plan is for illustrative purposes only and should be used as such by any prospective purchaser. The services, systems and applications shown have not been tested and no guarantee as to their openability or efficiency can be given. Made with Herotox 62023