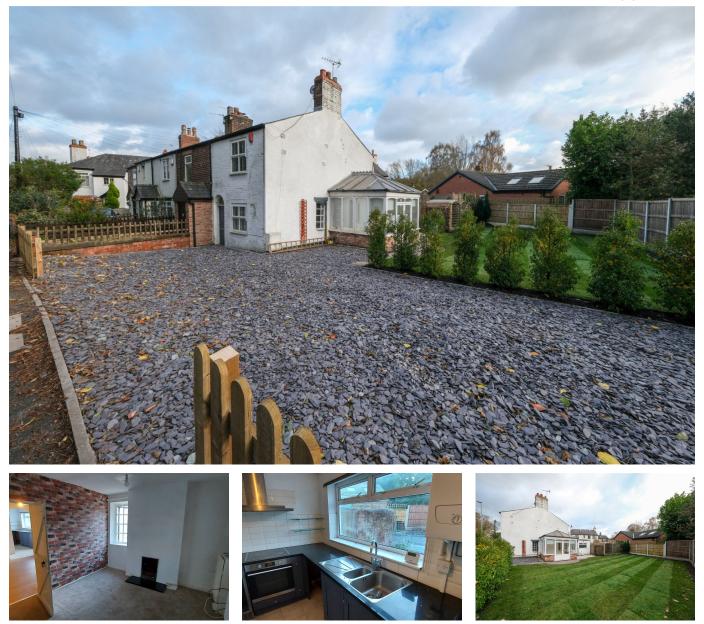

## 40 Rush Green Road, Lymm

Offers Over £335,000

🍋 2 🚰 1 🚘 2

Charming end terraced cottage located within walking distance of Lymm Village Centre and its amenities. Occupying a good sized plot with Planning Permission granted for a part two storey side/rear extension and part single storey side/rear extension - Planning Application No. 2022/42119. Internal viewings highly recommended. EPC Rating D.

## **Key Features**

- PLEASE NOTE THESE PHOTOS ARE FOR ILLUSTRATION PURPOSES ONLY
- Lounge
- Conservatory
- Good sized plot

- Walking distance of Lymm village Centre
- Separate Dining Room
- Downstairs Bathroom
- Planning Permission granted -Application No. 2022/42119