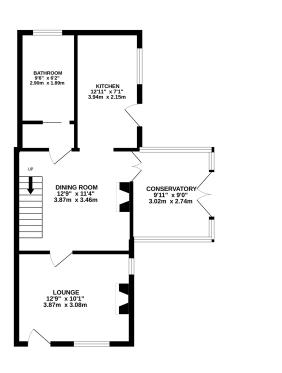

GROUND FLOOR 522 sq.ft. (48.5 sq.m.) approx. 1ST FLOOR 266 sq.ft. (24.7 sq.m.) approx.

I Eagle Brow, Lymm, Cheshire WA13 0AG Tel: 01925 753636 Fax: 01925 753898 www.bannerandco.co.uk e-mail: sales@bannerandco.com

TOTAL FLOOR AREA: 788 sq.ft. (73.2 sq.m.) approx. It has been made to ensure the accuracy of the tooppin contained here, measurements the approximate of the second of the sec The service, systems and appliances shown have not been tested and no guarantee as to the fundament from the second of t