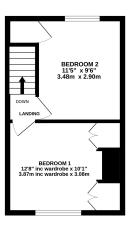

GROUND FLOOR 522 sq.ft. (48.5 sq.m.) approx. 1ST FLOOR 266 sq.ft. (24.7 sq.m.) approx.

I Eagle Brow, Lymm, Cheshire WA13 0AG Tel: 01925 753636 Fax: 01925 753898 www.bannerandco.co.uk e-mail: sales@bannerandco.com

TOTAL FLOOR AREA: 788 sq.ft. (73.2 sq.m.) approx. It has been made to ensure the accuracy of the tooppin contained here, measurements the approximate of the second of the sec The service, systems and appliances shown have not been tested and no guarantee as to the fundament from the second of t