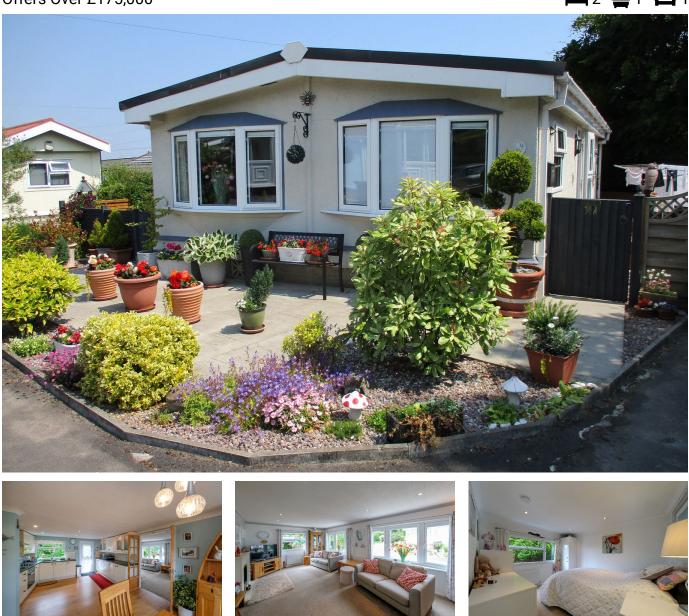

## 34a Agden Brow, Agden, Lymm

Offers Over £175,000

A smart and spacious two bedroom park home on a well established site, within walking distance of the local shop, Post Office and highly regarding public house. Lymm village is a 5 minute drive away. Spacious and light lounge and a great sized kitchen/diner with good quality appliances, a refurbished bathroom and patio gardens to all sides. Internal viewing is highly recommended

## **Key Features**

- Two bedroom park home
- Close to local amenities
- Well stocked patio gardens to three sides
- LPG gas central heating currently 47kg bottle is £77
- Internal viewing essential

- Established and well maintained site over 50's only
- Off road parking and visitor parking available
- Spacious rooms with plenty of windows to make the home light and bright
- · Water and electricity metered individually