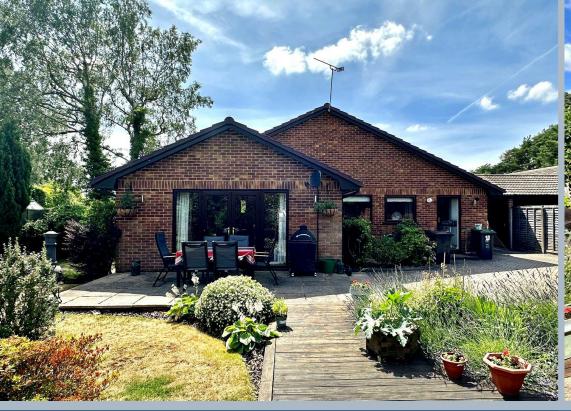

The front of the property is approached via a paved driveway which provides off road parking and access to the detached double garage. The front garden has been carefully landscaped with mature shrubs and ornate slate borders. The rear garden is a wonderful attribute to the property which has been designed with great care and attention. The perfect lawn, patio, decked area, pond with filter system and recently added summer house with power are complimented by the vegetable garden, fruit cages divided by trellis and greenhouse all of which make it the perfect place to enjoy your outdoor space.