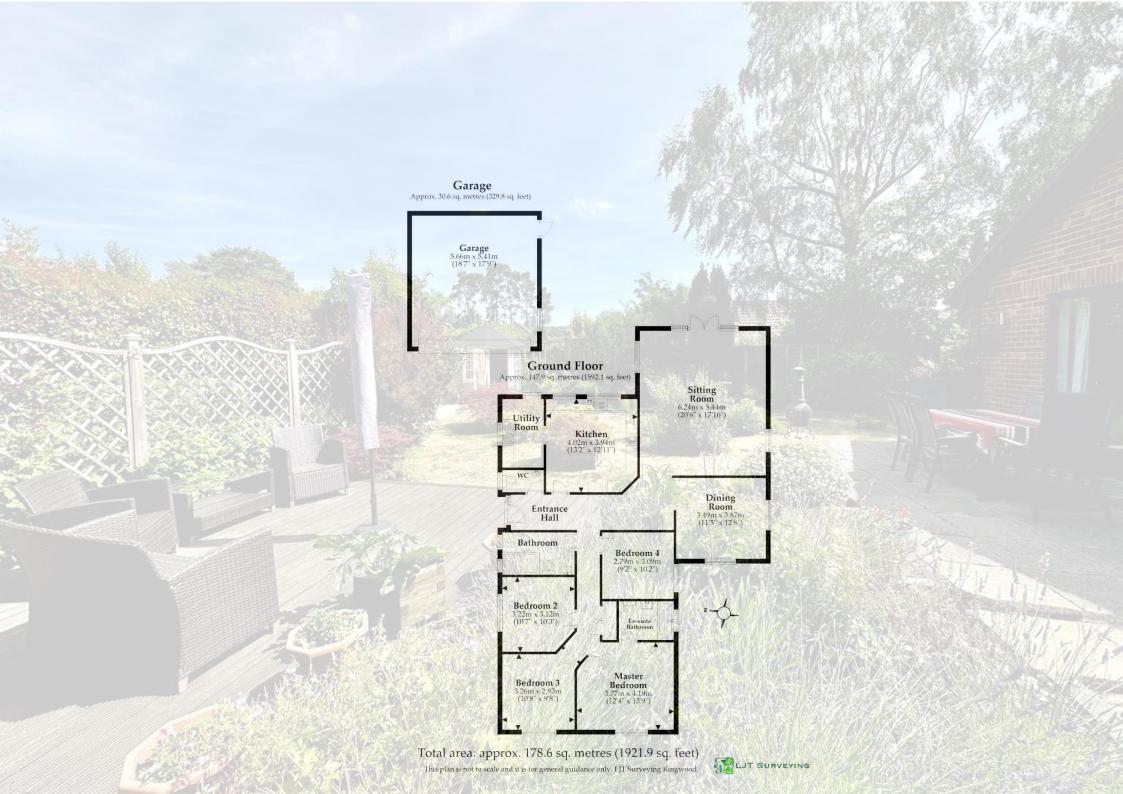

The beautifully presented accommodation of approximately 1922 Sq. feet comprises of a spacious entrance hall engineered wood flooring and a ground floor cloak room to the side provides access to all the principal rooms. The kitchen/breakfast room has delightful views over the rear garden and is fitted with a comprehensive range of high gloss base and wall mounted units, integrated Neff oven, four ring gas hob with extractor over, a dishwasher and a Bosch fridge/freezer. A separate utility rooms provides further storage, space and plumbing for a washing machine and an external door opening onto the rear garden.

The triple aspect and spacious sitting room enjoys a good degree of natural lighting and has a feature marble fireplace with inset gas fire providing an excellent focal point and double French doors opening onto the rear garden. The dining room is accessed via double doors from the entrance hall and enjoys views over the gardens and provides ample space for formal or informal dining.

An inner hallway gives access to the four double bedrooms with the master benefitting from fitted grey gloss wardrobes, bedside cabinets and chest of drawers and is serviced by a bespoke en-suite bathroom designed by Bathroom Elegance with vanity cupboard with inset wash hand basin Aqualisa automatic depth and temperature bath, touch mirror and WC. The remaining bedrooms are serviced be an equally contemporary shower room with an enclosed Aqualisa shower cubicle which has an automatic temperature gauge, with rain shower head and separate attachment. Both bath and shower rooms have superb high quality tiles, Karndean flooring and Grohe & Laufen sanitary ware.

The front of the property is approached via a paved driveway which provides off road parking and access to the detached double garage. The front garden has been carefully landscaped with mature shrubs and ornate slate borders. The rear garden is a wonderful attribute to the property which has been designed with great care and attention. The perfect lawn, patio, decked area, pond with filter system and recently added summer house with power are complimented by the vegetable garden, fruit cages divided by trellis and greenhouse all of which make it the perfect place to enjoy your outdoor space.