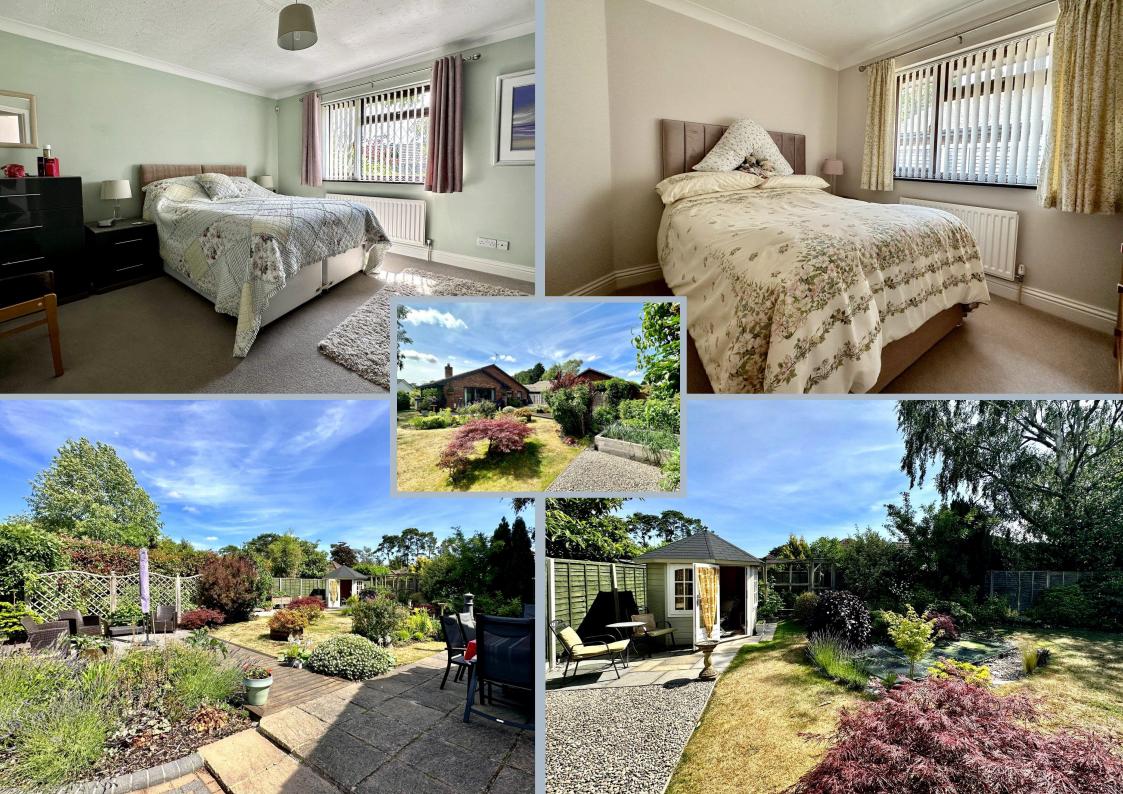

An inner hallway gives access to the four double bedrooms with the master benefitting from fitted grey gloss wardrobes, bedside cabinets and chest of drawers and is serviced by a bespoke en-suite bathroom designed by Bathroom Elegance with vanity cupboard with inset wash hand basin Aqualisa automatic depth and temperature bath, touch mirror and WC. The remaining bedrooms are serviced be an equally contemporary shower room with an enclosed Aqualisa shower cubicle which has an automatic temperature gauge, with rain shower head and separate attachment. Both bath and shower rooms have superb high quality tiles, Karndean flooring and Grohe & Laufen sanitary ware.

The front of the property is approached via a paved driveway which provides off road parking and access to the detached double garage. The front garden has been carefully landscaped with mature shrubs and ornate slate borders. The rear garden is a wonderful attribute to the property which has been designed with great care and attention. The perfect lawn, patio, decked area, pond with filter system and recently added summer house with power are complimented by the vegetable garden, fruit cages divided by trellis and greenhouse all of which make it the perfect place to enjoy your outdoor space.