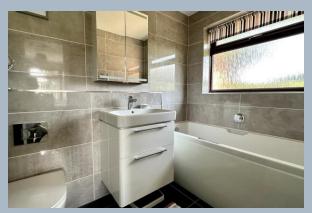

An inner hallway gives access to the four double bedrooms with the master benefitting from fitted grey gloss wardrobes, bedside cabinets and chest of drawers and is serviced by a bespoke en-suite bathroom designed by Bathroom Elegance with vanity cupboard with inset wash hand basin Aqualisa automatic depth and temperature bath, touch mirror and WC. The remaining bedrooms are serviced be an equally contemporary shower room with an enclosed Aqualisa shower cubicle which has an automatic temperature gauge, with rain shower head and separate attachment. Both bath and shower rooms have superb high quality tiles, Karndean flooring and Grohe & Laufen sanitary ware.