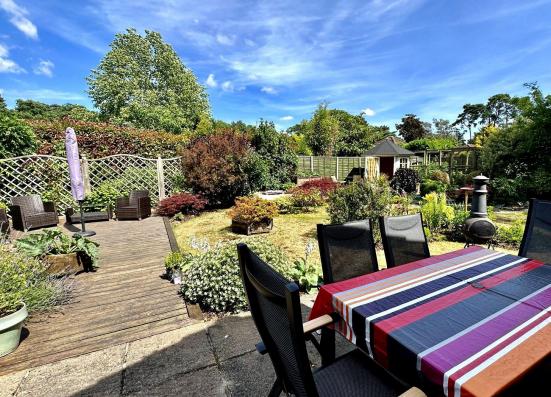

The front of the property is approached via a paved driveway which provides off road parking and access to the detached double garage. The front garden has been carefully landscaped with mature shrubs and ornate slate borders. The rear garden is a wonderful attribute to the property which has been designed with great care and attention. The perfect lawn, patio, decked area, pond with filter system and recently added summer house with power are complimented by the vegetable garden, fruit cages divided by trellis and greenhouse all of which make it the perfect place to enjoy your outdoor space.