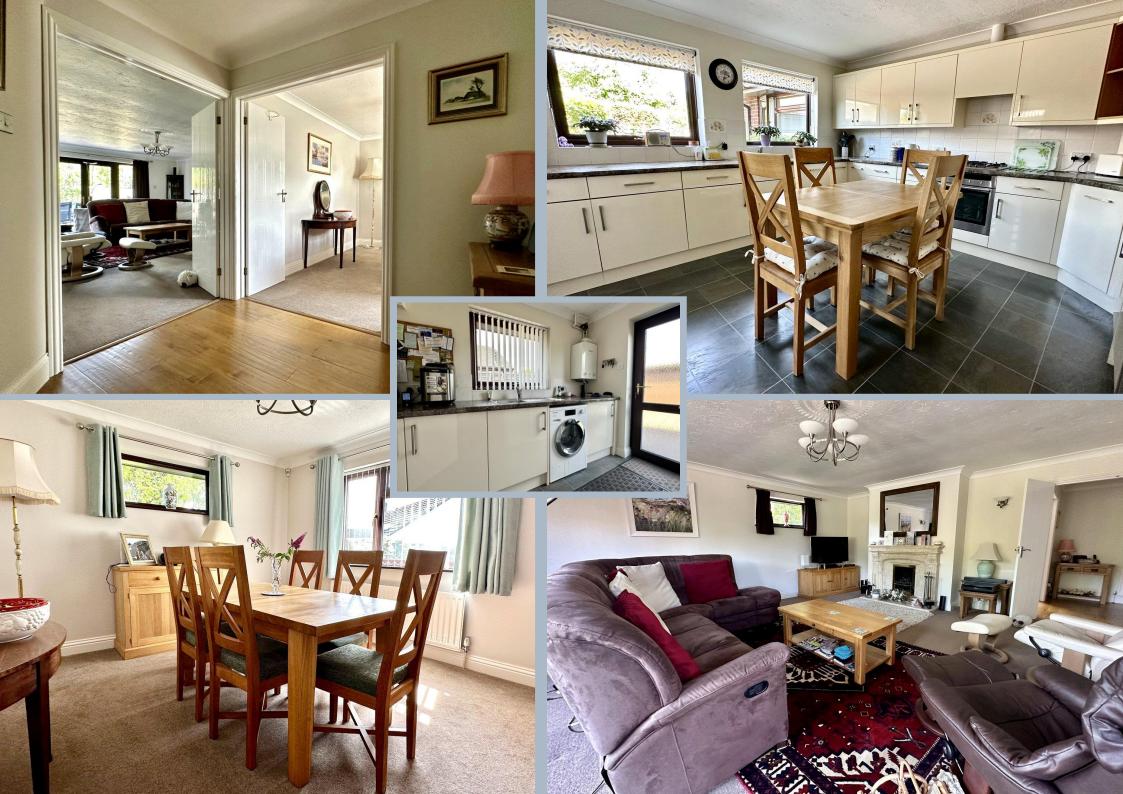

The beautifully presented accommodation of approximately 1922 Sq. feet comprises of a spacious entrance hall engineered wood flooring and a ground floor cloak room to the side provides access to all the principal rooms. The kitchen/breakfast room has delightful views over the rear garden and is fitted with a comprehensive range of high gloss base and wall mounted units, integrated Neff oven, four ring gas hob with extractor over, a dishwasher and a Bosch fridge/freezer. A separate utility rooms provides further storage, space and plumbing for a washing machine and an external door opening onto the rear garden.

The triple aspect and spacious sitting room enjoys a good degree of natural lighting and has a feature marble fireplace with inset gas fire providing an excellent focal point and double French doors opening onto the rear garden. The dining room is accessed via double doors from the entrance hall and enjoys views over the gardens and provides ample space for formal or informal dining.

An inner hallway gives access to the four double bedrooms with the master benefitting from fitted grey gloss wardrobes, bedside cabinets and chest of drawers and is serviced by a bespoke en-suite bathroom designed by Bathroom Elegance with vanity cupboard with inset wash hand basin Aqualisa automatic depth and temperature bath, touch mirror and WC. The remaining bedrooms are serviced be an equally contemporary shower room with an enclosed Aqualisa shower cubicle which has an automatic temperature gauge, with rain shower head and separate attachment. Both bath and shower rooms have superb high quality tiles, Karndean flooring and Grohe & Laufen sanitary ware.