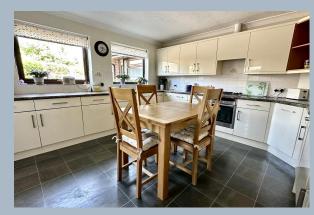

The beautifully presented accommodation of approximately 1922 Sq. feet comprises of a spacious entrance hall engineered wood flooring and a ground floor cloak room to the side provides access to all the principal rooms. The kitchen/breakfast room has delightful views over the rear garden and is fitted with a comprehensive range of high gloss base and wall mounted units, integrated Neff oven, four ring gas hob with extractor over, a dishwasher and a Bosch fridge/freezer. A separate utility rooms provides further storage, space and plumbing for a washing machine and an external door opening onto the rear garden.