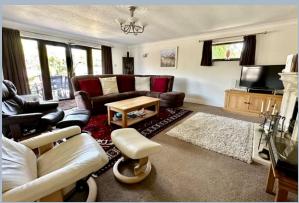

The triple aspect and spacious sitting room enjoys a good degree of natural lighting and has a feature marble fireplace with inset gas fire providing an excellent focal point and double French doors opening onto the rear garden. The dining room is accessed via double doors from the entrance hall and enjoys views over the gardens and provides ample space for formal or informal dining.