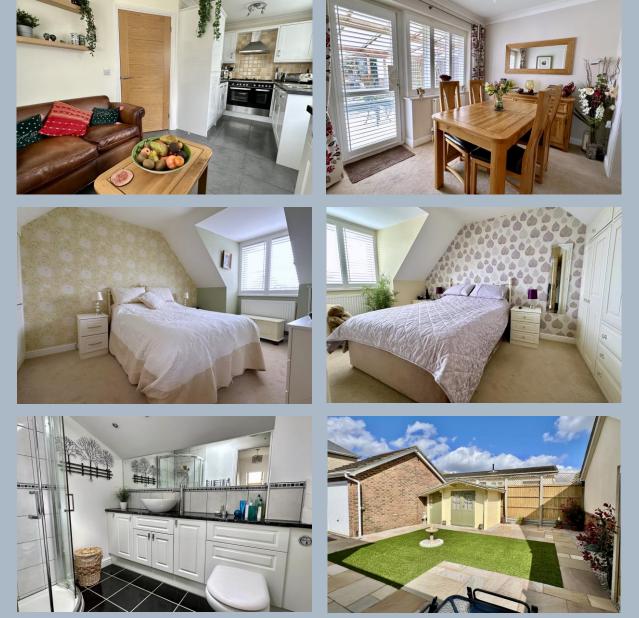

The front to back kitchen/breakfast room has tiled flooring, a door to the side driveway and is fitted with a comprehensive range of both wall and floor mounted units, complimenting tiling and fitted appliances including two fridges, a freezer, dishwasher and Kenwood range style cooker. There is ample space here for a dining table and chairs. The modern ground floor cloakroom completes the ground floor accommodation.

The first floor has two double bedrooms, both of which have well designed fitted wardrobes and are serviced by the adjacent family bathroom, which is fitted with a modern suite, corner shower cubicle and ample vanity storage.

Outside a quaint front garden is enclosed by wrought iron railings and gives access to the front door and ample parking with additional land purchased (depicted in yellow on the plan) The gardens are a particular feature having been so lovingly tended to by the current owners and benefit from a choice of dining and seating areas along with an attractive summer house.