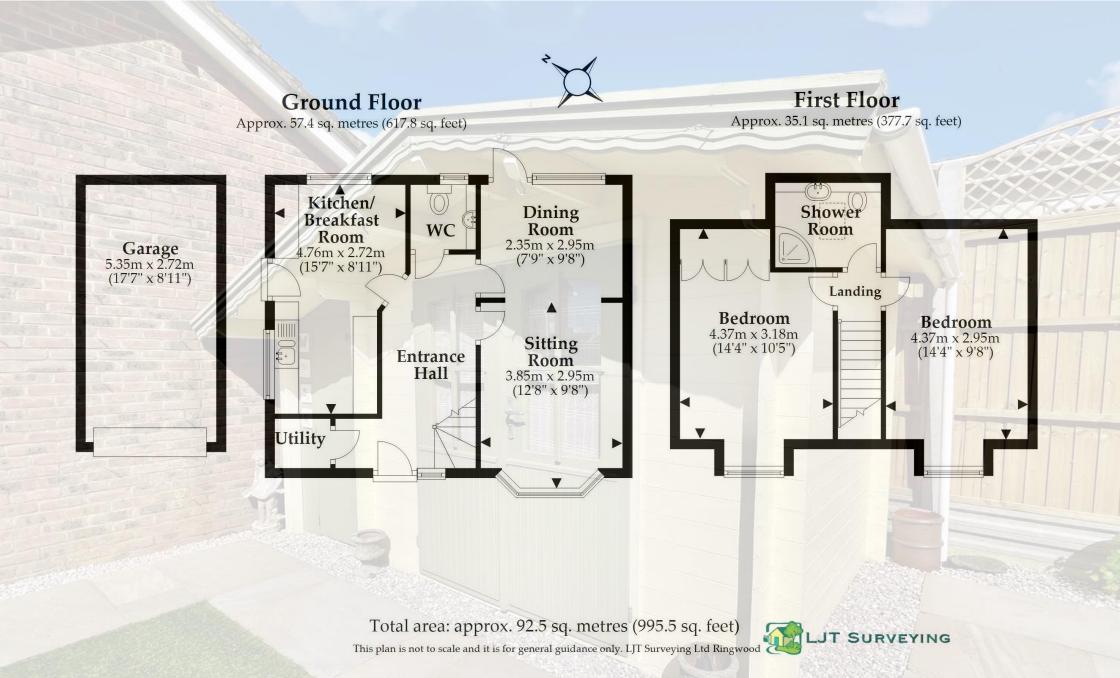

The gardens are delightfully private with many dining and relaxation areas. The property also benefits from a large double driveway with a detached garage.

Upon entering this immaculate home you are welcomed into a bright and spacious hallway which gives access to all the downstairs rooms, there is a large cloaks cupboard housing the boiler and is plumbed for a washing machine. The living room enjoys a bay window to the front allowing maximum light and currently has an open way into the dining room making a stunning dual aspect room. The dining room enjoys views and a door into the stunning rear garden This whole area could be enclosed from the sitting room to easily create a third bedroom if needed.

The front to back kitchen/breakfast room has tiled flooring, a door to the side driveway and is fitted with a comprehensive range of both wall and floor mounted units, complimenting tiling and fitted appliances including two fridges, a freezer, dishwasher and Kenwood range style cooker. There is ample space here for a dining table and chairs. The modern ground floor cloakroom completes the ground floor accommodation.

The first floor has two double bedrooms, both of which have well designed fitted wardrobes and are serviced by the adjacent family bathroom, which is fitted with a modern suite, corner shower cubicle and ample vanity storage.