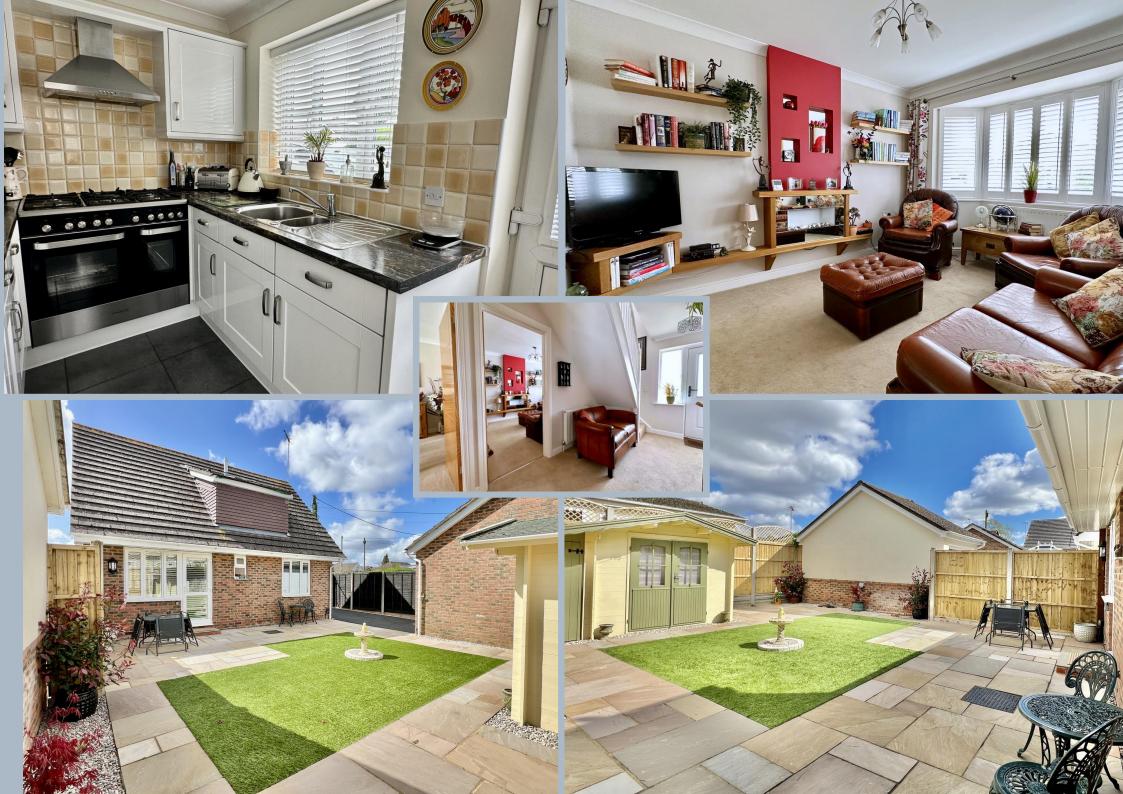

The gardens are delightfully private with many dining and relaxation areas. The property also benefits from a large double driveway with a detached garage.

Upon entering this immaculate home you are welcomed into a bright and spacious hallway which gives access to all the downstairs rooms, there is a large cloaks cupboard housing the boiler and is plumbed for a washing machine. The living room enjoys a bay window to the front allowing maximum light and currently has an open way into the dining room making a stunning dual aspect room. The dining room enjoys views and a door into the stunning rear garden This whole area could be enclosed from the sitting room to easily create a third bedroom if needed.

The front to back kitchen/breakfast room has tiled flooring, a door to the side driveway and is fitted with a comprehensive range of both wall and floor mounted units, complimenting tiling and fitted appliances including two fridges, a freezer, dishwasher and Kenwood range style cooker. There is ample space here for a dining table and chairs. The modern ground floor cloakroom completes the ground floor accommodation.

Outside a quaint front garden is enclosed by wrought iron railings and gives access to the front door and ample parking with additional land purchased (depicted in yellow on the plan) The gardens are a particular feature having been so lovingly tended to by the current owners and benefit from a choice of dining and seating areas along with an attractive summer house.