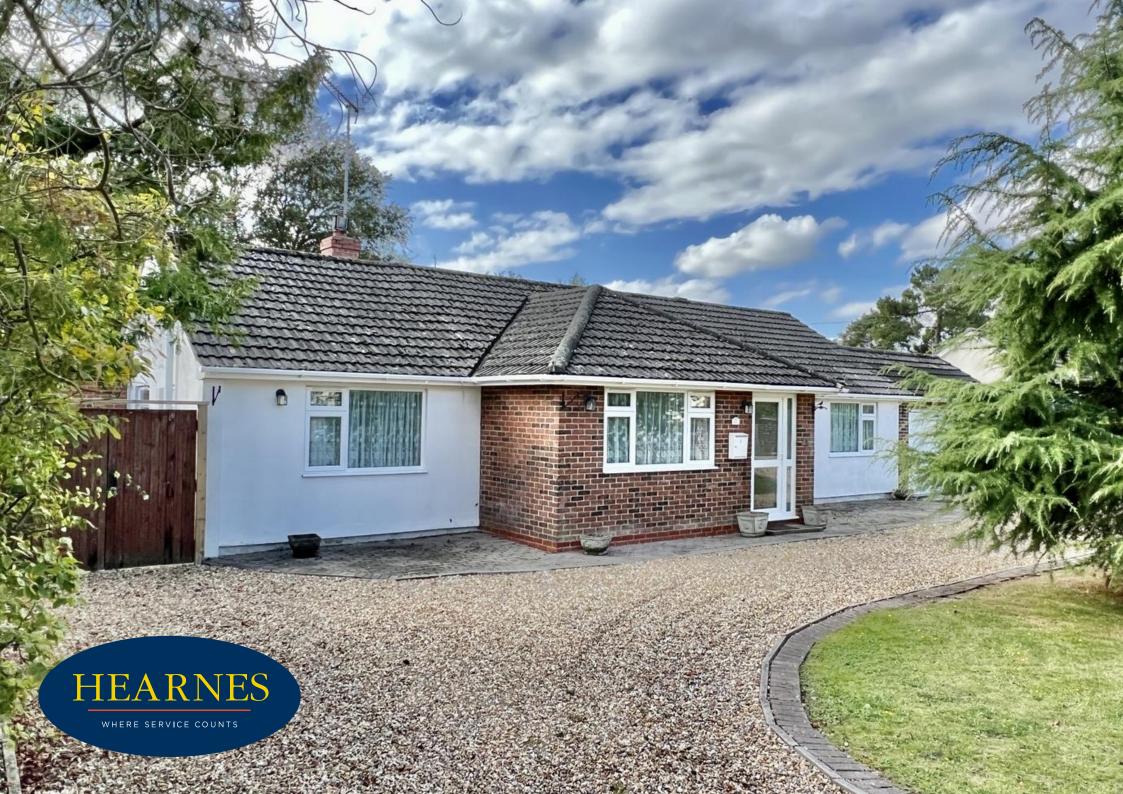

## Ashley Heath, Ringwood, Hampshire, BH24 2HT FREEHOLD

A wonderful, private and established plot (approaching 0.25 acres), extensive parking and a very useful double garage, are just a few features of this impeccably presented, extended and detached bungalow that still offer excellent potential to improve or extend if needed (subject to the necessary consents).

Located close to delightful forest & heathland walks at Lions Hill, Moors Valley Country Park & the Castleman Trail, this lovely, spacious and flexible property is ideal for anyone who enjoys walking, running or has dogs.

To the front is a carriage driveway, providing extensive parking and turning. This in turn leads to the attached double garage with remotely operated up and over door, power and light.

**Local Authority: Dorset (east Dorset)** 