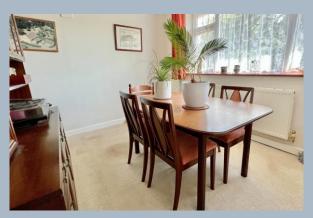

The sitting room enjoys an aspect to the rear, overlooking the landscaped gardens, with a log-burner and adjoining dining room.

This impressive home further benefits from gas central heating (mains pressure system), double glazing, cavity wall insulation and a very useful utility room.