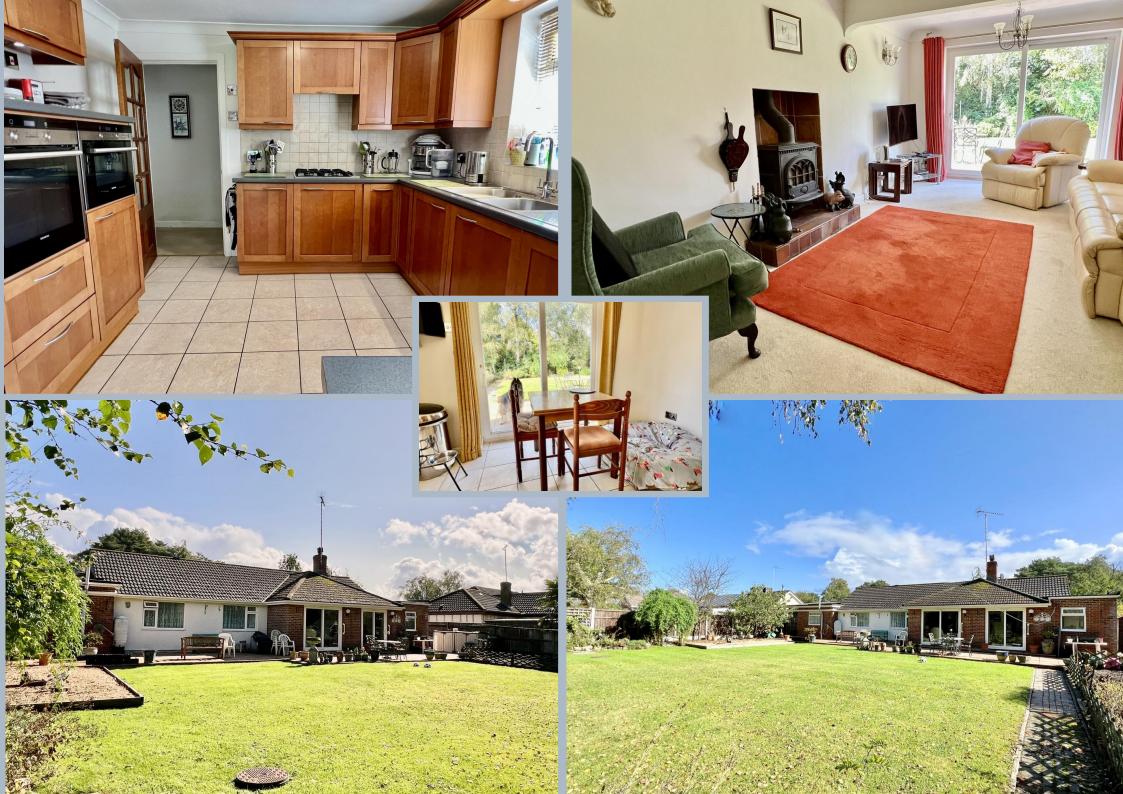

There are three well-proportioned double bedrooms, the master having its own private en-suite shower room, in addition to a modern white family bathroom and cloakroom/wc.

The kitchen/breakfast room is thoughtfully and comprehensively fitted in a range of contemporary style, cherry wood effect units with contrasting worktops and splash backs. Built in appliances include a stainless steel double oven and matching 4-burner gas hob, integrated dishwasher, fridge and freezer.

The sitting room enjoys an aspect to the rear, overlooking the landscaped gardens, with a log-burner and adjoining dining room.

This impressive home further benefits from gas central heating (mains pressure system), double glazing, cavity wall insulation and a very useful utility room.

The rear garden has a south-westerly aspect and can be accessed by doors from the utility room and sitting room, extending to around 70 foot in length. It is enclosed by fencing, mature trees shrubs and hedging with a large area of lawn and full-width paved terrace. There is also a productive vegetable garden.

To the front is a carriage driveway, providing extensive parking and turning. This in turn leads to the attached double garage with remotely operated up and over door, power and light.

**Local Authority: Dorset (east Dorset)** 