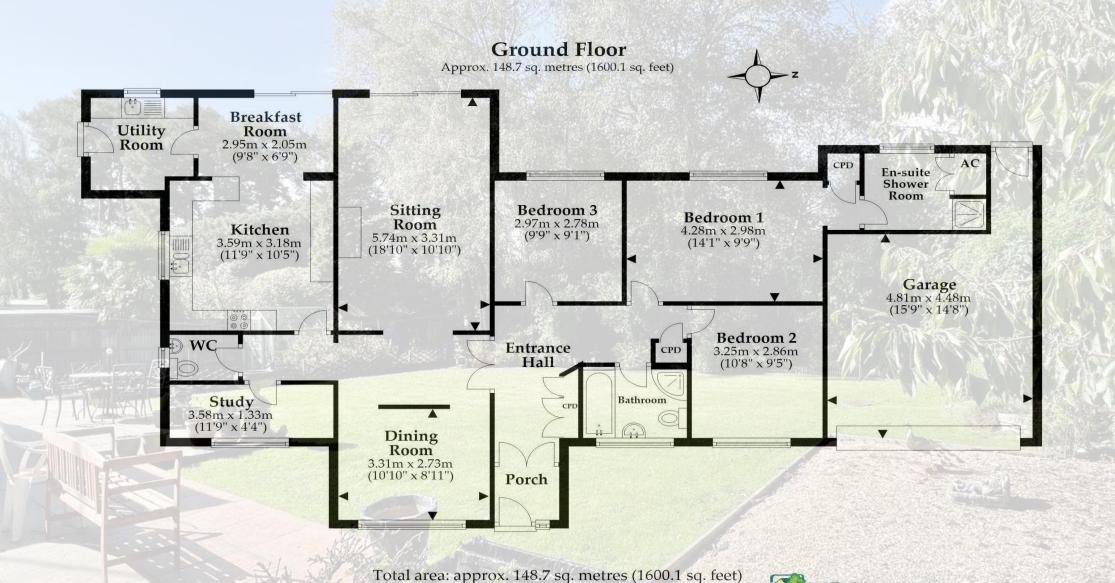

There are three well-proportioned double bedrooms, the master having its own private en-suite shower room, in addition to a modern white family bathroom and cloakroom/wc.

The kitchen/breakfast room is thoughtfully and comprehensively fitted in a range of contemporary style, cherry wood effect units with contrasting worktops and splash backs. Built in appliances include a stainless steel double oven and matching 4-burner gas hob, integrated dishwasher, fridge and freezer.

The sitting room enjoys an aspect to the rear, overlooking the landscaped gardens, with a log-burner and adjoining dining room.

This impressive home further benefits from gas central heating (mains pressure system), double glazing, cavity wall insulation and a very useful utility room.

To the front is a carriage driveway, providing extensive parking and turning. This in turn leads to the attached double garage with remotely operated up and over door, power and light.

**Local Authority: Dorset (east Dorset)** 