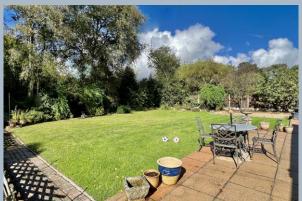

The rear garden has a south-westerly aspect and can be accessed by doors from the utility room and sitting room, extending to around 70 foot in length. It is enclosed by fencing, mature trees shrubs and hedging with a large area of lawn and full-width paved terrace. There is also a productive vegetable garden.