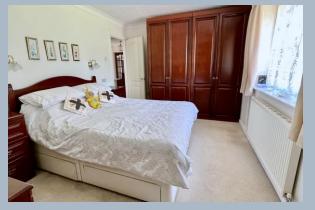

There are three well-proportioned double bedrooms, the master having its own private en-suite shower room, in addition to a modern white family bathroom and cloakroom/wc.

The kitchen/breakfast room is thoughtfully and comprehensively fitted in a range of contemporary style, cherry wood effect units with contrasting worktops and splash backs. Built in appliances include a stainless steel double oven and matching 4-burner gas hob, integrated dishwasher, fridge and freezer.