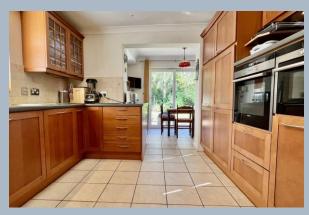

There are three well-proportioned double bedrooms, the master having its own private en-suite shower room, in addition to a modern white family bathroom and cloakroom/wc.

The kitchen/breakfast room is thoughtfully and comprehensively fitted in a range of contemporary style, cherry wood effect units with contrasting worktops and splash backs. Built in appliances include a stainless steel double oven and matching 4-burner gas hob, integrated dishwasher, fridge and freezer.