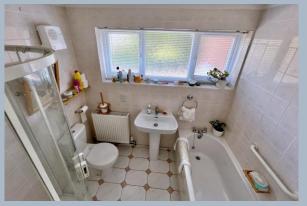

There are three well-proportioned double bedrooms, the master having its own private en-suite shower room, in addition to a modern white family bathroom and cloakroom/wc.

The kitchen/breakfast room is thoughtfully and comprehensively fitted in a range of contemporary style, cherry wood effect units with contrasting worktops and splash backs. Built in appliances include a stainless steel double oven and matching 4-burner gas hob, integrated dishwasher, fridge and freezer.