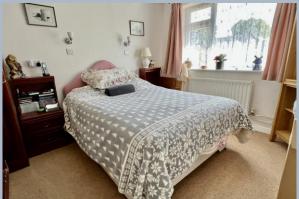

There are three well-proportioned double bedrooms, the master having its own private en-suite shower room, in addition to a modern white family bathroom and cloakroom/wc.

The kitchen/breakfast room is thoughtfully and comprehensively fitted in a range of contemporary style, cherry wood effect units with contrasting worktops and splash backs. Built in appliances include a stainless steel double oven and matching 4-burner gas hob, integrated dishwasher, fridge and freezer.