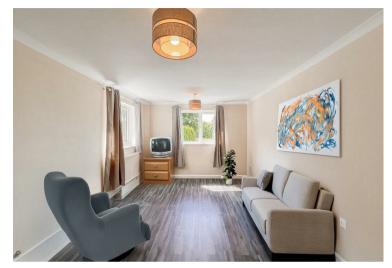

## 258 Grace Way, Stevenage, SG1 5AJ

This stylish and spacious home has been thoughtfully improved throughout, offering generous, modern living ideal for family life. The accommodation features three well-proportioned bedrooms on the first floor, with a versatile fourth bedroom or dining room. The heart of the home is a beautifully refitted kitchen, complemented by a bright and welcoming lounge and a generous entrance hallway. Additional highlights include a downstairs cloakroom, a practical utility room, a modern family bathroom.. Externally the property boasts a front and rear garden—perfect for entertaining or relaxing outdoors. The property has a garage (en bloc) and a parking space to the front of it. Conveniently located within walking distance of both the Old Town and New Town, as well as Stevenage mainline train station, offering fast and frequent services into London—ideal for commuters.

Kitchen 6'9" x 8'11" (2.06m x 2.74m)

Dining room 9'3" x 9'6" (2.82m x 2.90m)

Entrance hallway 9'3" x 10'0" (2.82m x 3.05m)

Living room 10'4" x 15'8" (3.15m x 4.80m)

Cloakroom

Bedroom 1 16'6" x 9'4" (5.05m x 2.87m)