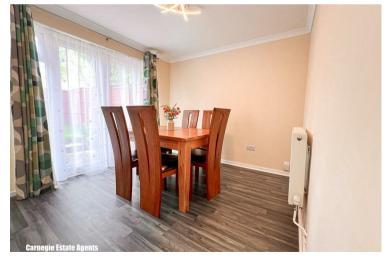

Kitchen 6'9" x 8'11" (2.06m x 2.74m)

Dining room 9'3" x 9'6" (2.82m x 2.90m)

Entrance hallway 9'3" x 10'0" (2.82m x 3.05m)

Living room 10'4" x 15'8" (3.15m x 4.80m)

Cloakroom

Bedroom 1 16'6" x 9'4" (5.05m x 2.87m)