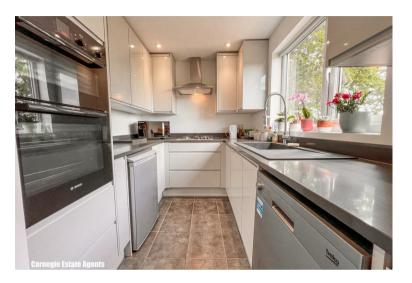

## 258 Grace Way, Stevenage, SG1 5AJ

This stylish and spacious home has been thoughtfully improved throughout, offering generous, modern living ideal for family life. The accommodation features three well-proportioned bedrooms on the first floor, with a versatile fourth bedroom or dining room. The heart of the home is a beautifully refitted kitchen, complemented by a bright and welcoming lounge and a generous entrance hallway. Additional highlights include a downstairs cloakroom, a practical utility room, a modern family bathroom.. Externally the property boasts a front and rear garden—perfect for entertaining or relaxing outdoors. The property has a garage (en bloc) and a parking space to the front of it. Conveniently located within walking distance of both the Old Town and New Town, as well as Stevenage mainline train station, offering fast and frequent services into London—ideal for commuters.

Kitchen 6'9" x 8'11" (2.06m x 2.74m)

Dining room 9'3" x 9'6" (2.82m x 2.90m)

Entrance hallway 9'3" x 10'0" (2.82m x 3.05m)

Living room 10'4" x 15'8" (3.15m x 4.80m)

Cloakroom

Bedroom 1 16'6" x 9'4" (5.05m x 2.87m)