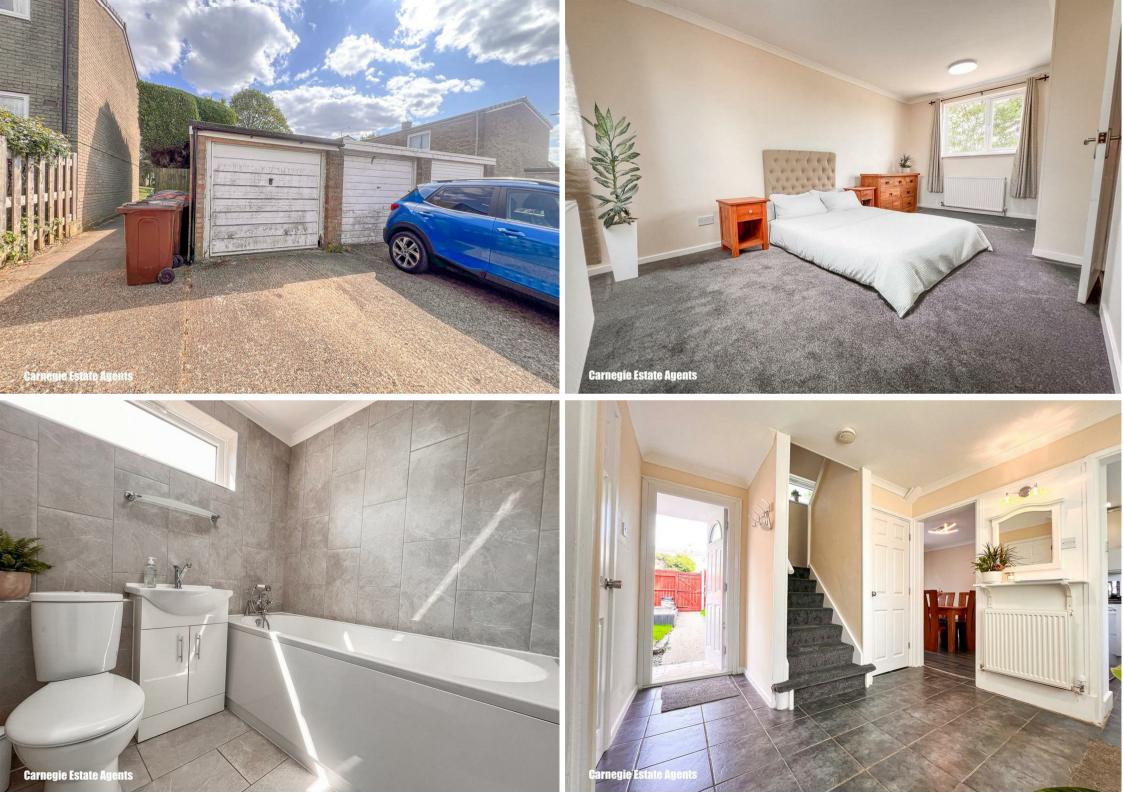

## 258 Grace Way, Stevenage, SG1 5AJ

This stylish and spacious home has been thoughtfully improved throughout, offering generous, modern living ideal for family life. The accommodation features three well-proportioned bedrooms on the first floor, with a versatile fourth bedroom or dining room. The heart of the home is a beautifully refitted kitchen, complemented by a bright and welcoming lounge and a generous entrance hallway. Additional highlights include a downstairs cloakroom, a practical utility room, a modern family bathroom.. Externally the property boasts a front and rear garden—perfect for entertaining or relaxing outdoors. The property has a garage (en bloc) and a parking space to the front of it. Conveniently located within walking distance of both the Old Town and New Town, as well as Stevenage mainline train station, offering fast and frequent services into London—ideal for commuters.

Kitchen 6'9" x 8'11" (2.06m x 2.74m)

Dining room 9'3" x 9'6" (2.82m x 2.90m)

Entrance hallway 9'3" x 10'0" (2.82m x 3.05m)

Living room 10'4" x 15'8" (3.15m x 4.80m)

Cloakroom

Bedroom 1 16'6" x 9'4" (5.05m x 2.87m)

Bedroom 2 11'1" x 6'9" (3.40m x 2.06m)

Bedroom 3 9'3" x 8'2" (2.84m x 2.51m)

Bathroom

Utility room 8'11" x 4'7" (2.74m x 1.40m)

Garden

Garage and parking in front

Handside House, Handside Lane, Welwyn Garden City, Herts AL8 6TA