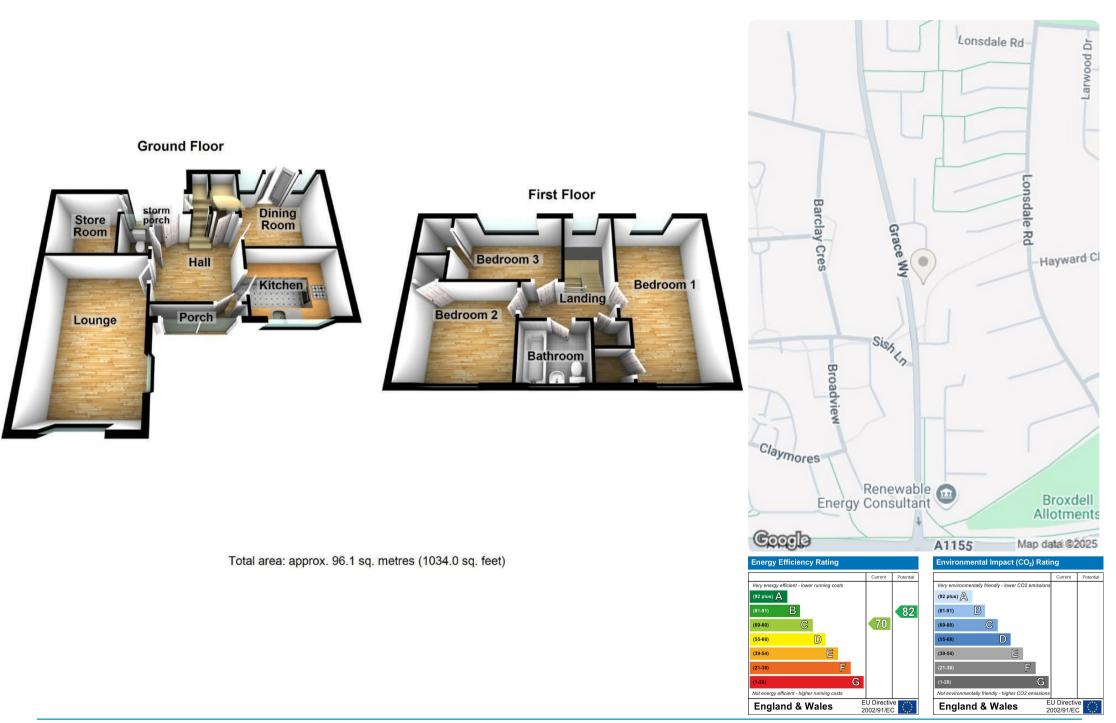

## 258 Grace Way, Stevenage, SG1 5AJ

This stylish and spacious home has been thoughtfully improved throughout, offering generous, modern living ideal for family life. The accommodation features three well-proportioned bedrooms on the first floor, with a versatile fourth bedroom or dining room. The heart of the home is a beautifully refitted kitchen, complemented by a bright and welcoming lounge and a generous entrance hallway. Additional highlights include a downstairs cloakroom, a practical utility room, a modern family bathroom.. Externally the property boasts a front and rear garden—perfect for entertaining or relaxing outdoors. The property has a garage (en bloc) and a parking space to the front of it. Conveniently located within walking distance of both the Old Town and New Town, as well as Stevenage mainline train station, offering fast and frequent services into London—ideal for commuters.

Kitchen 6'9" x 8'11" (2.06m x 2.74m)

Dining room 9'3" x 9'6" (2.82m x 2.90m)

Entrance hallway 9'3" x 10'0" (2.82m x 3.05m)

Living room 10'4" x 15'8" (3.15m x 4.80m)

Cloakroom

Bedroom 1 16'6" x 9'4" (5.05m x 2.87m)

Bedroom 2 11'1" x 6'9" (3.40m x 2.06m)

Bedroom 3 9'3" x 8'2" (2.84m x 2.51m)

Bathroom

Utility room 8'11" x 4'7" (2.74m x 1.40m)

Garden

Garage and parking in front

Handside House, Handside Lane, Welwyn Garden City, Herts AL8 6TA