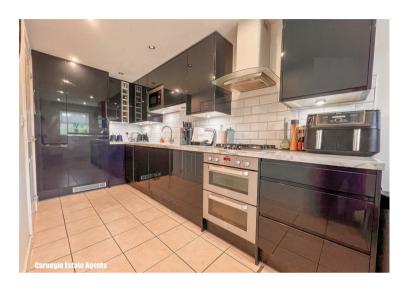

## **Entrance hall**

Living room  $13'11" \times 12'10" (4.25m \times 3.93m)$ 

Kitchen 16'9" x 7'10" (5.12m x 2.41m)

Cloakroom

Landing

Bedroom 2 12'9" x 12'3" (3.89m x 3.75m)

Bedroom 3 11'3" x 6'6" (3.44m x 2.00m)