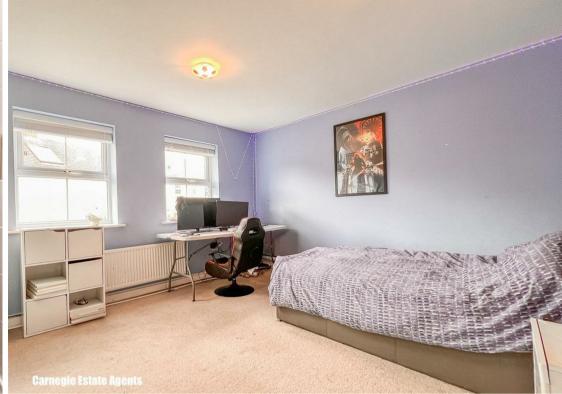

## **Entrance hall**

Living room  $13'11" \times 12'10" (4.25m \times 3.93m)$ 

Kitchen 16'9" x 7'10" (5.12m x 2.41m)

Cloakroom

Landing

Bedroom 2 12'9" x 12'3" (3.89m x 3.75m)

Bedroom 3 11'3" x 6'6" (3.44m x 2.00m)