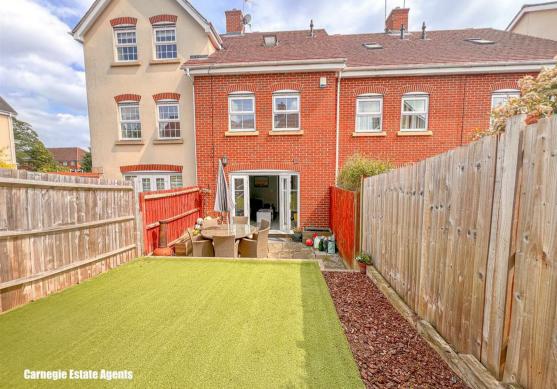

## 16 Welwyn By Pass Road, Welwyn, AL6 9FJ

Nestled on Welwyn By Pass Road, this charming three-bedroom house offers a delightful blend of comfort and convenience. With two well-appointed bathrooms, this property is ideal for families or those seeking extra space. One of the standout features of this home is its proximity to St Mary's JMI School, making it an excellent choice for families with children. Additionally, the Marks and Spencer minimart is just a stone's throw away, ensuring that daily shopping needs are easily met. The village centre is a mere five-minute walk, providing access to a variety of local shops, cafes, and amenities that enhance the community feel of this lovely area. For those who commute, the property is conveniently located near the A1(M) motorway, offering quick and easy access to surrounding towns and cities. The outdoor space features an artificial grass lawn, providing a low-maintenance garden that is perfect for relaxation or entertaining guests. This feature allows you to enjoy a green space without the hassle of upkeep, making it ideal for busy lifestyles. In summary, this property on Welwyn By Pass Road presents an excellent opportunity for those seeking a well-located family home with modern conveniences. With its spacious layout, proximity to local amenities, and easy access to transport links, it is sure to appeal to a wide range of tenants.