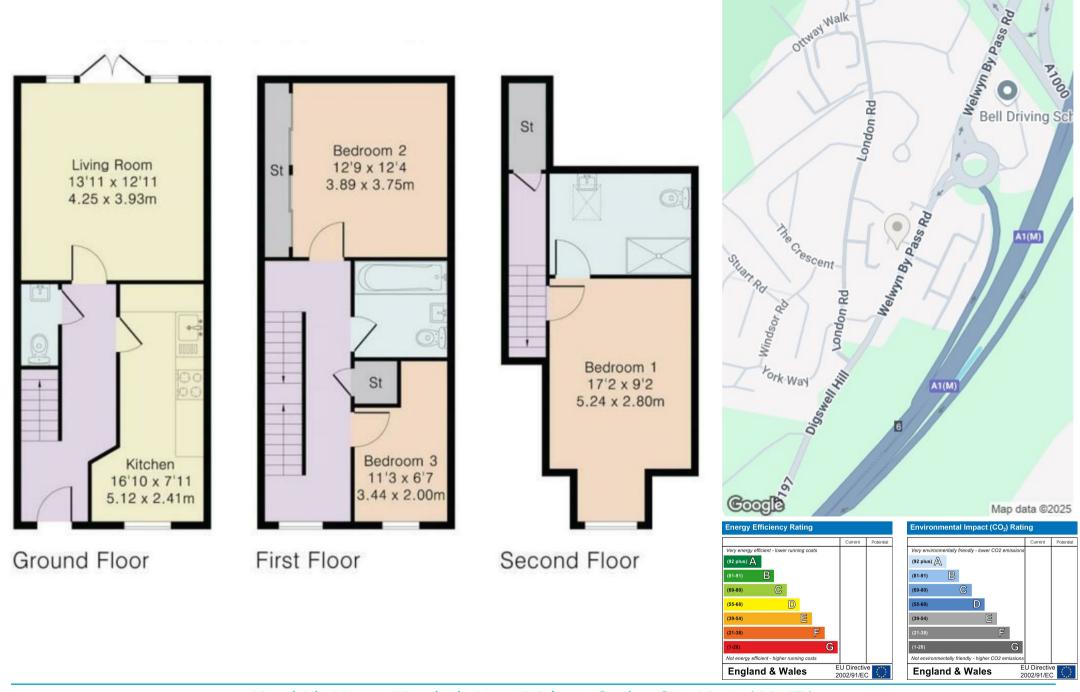

## **Entrance hall**

Living room  $13'11" \times 12'10" (4.25m \times 3.93m)$ 

Kitchen 16'9" x 7'10" (5.12m x 2.41m)

Cloakroom

Landing

Bedroom 2 12'9" x 12'3" (3.89m x 3.75m)

Bedroom 3 11'3" x 6'6" (3.44m x 2.00m)

**Bathroom** 

Bedroom 1 17'2" x 9'2" (5.24m x 2.80m)

**En-suite** 

Handside House, Handside Lane, Welwyn Garden City, Herts AL8 6TA