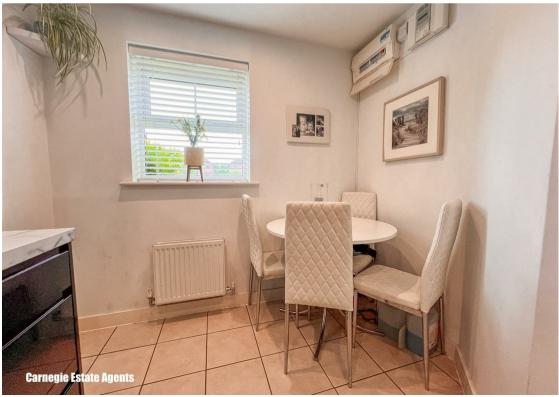

## **Entrance hall**

Living room  $13'11" \times 12'10" (4.25m \times 3.93m)$ 

Kitchen 16'9" x 7'10" (5.12m x 2.41m)

Cloakroom

Landing

Bedroom 2 12'9" x 12'3" (3.89m x 3.75m)

Bedroom 3 11'3" x 6'6" (3.44m x 2.00m)