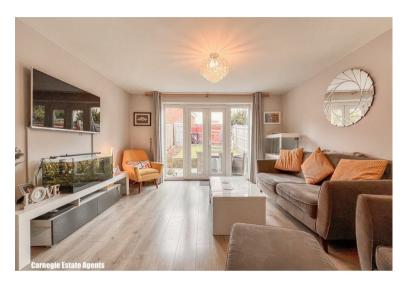

## **Entrance hall**

Living room  $13'11" \times 12'10" (4.25m \times 3.93m)$ 

Kitchen 16'9" x 7'10" (5.12m x 2.41m)

Cloakroom

Landing

Bedroom 2 12'9" x 12'3" (3.89m x 3.75m)

Bedroom 3 11'3" x 6'6" (3.44m x 2.00m)