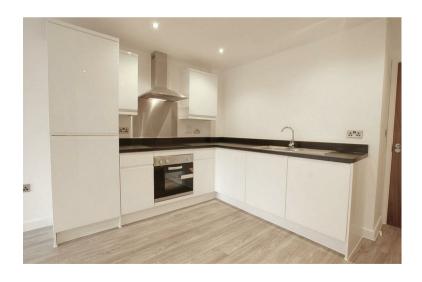

Living room 12'1" x 9'2" (3.69m x 2.81m)

Kitchen 13'0" x 12'11" (3.98m x 3.95m)

Bedroom 1 12'1" x 7'6" (3.69m x 2.31m)

Bathroom 12'11" x 6'0" (3.95m x 1.84m)