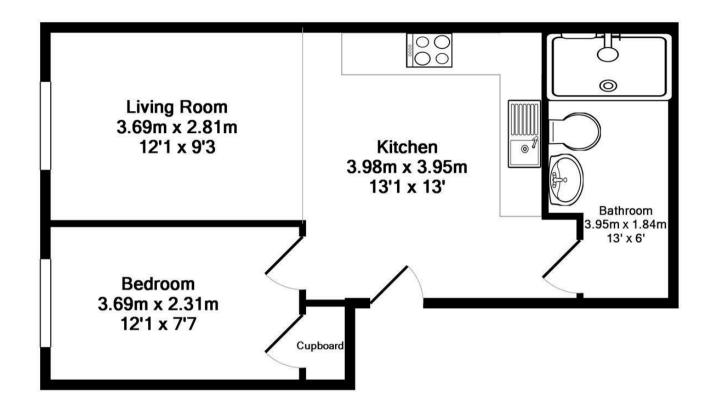

With a total area of 438 square feet, this apartment maximises space while maintaining a cosy feel. The layout is practical, allowing for easy movement throughout the home. Additionally, the property includes parking for one vehicle.

Living room 12'1" x 9'2" (3.69m x 2.81m)

Kitchen 13'0" x 12'11" (3.98m x 3.95m)

Bedroom 1 12'1" x 7'6" (3.69m x 2.31m)

Bathroom 12'11" x 6'0" (3.95m x 1.84m)

## Total Approx. Floor Area 40.7 Sq.M. (438 Sq.Ft.)

Whilst every attempt has been made to ensure the accuracy of the floor plan contained here, measurements of doors, windows, rooms and any other items are approximate and no responsibility is taken for any error, omission, or mis-statement. This plan is for illustrative purposes only and should be used as such by any prospective purchaser. The services, systems and appliances shown have not been tested and no guarantee as to their operability or efficiency can be given