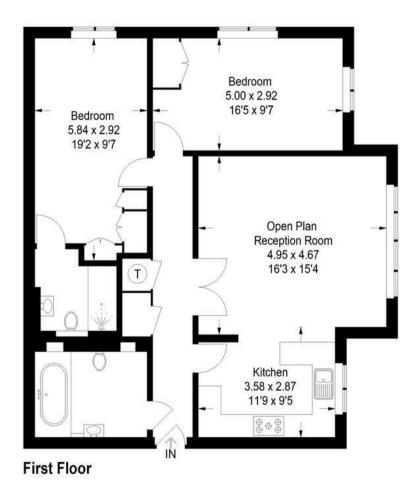

Kitchen 11'8" x 9'4" (3.58 x 2.87)

Reception Room - Open PLan 16'2" x 15'3" (4.95 x 4.67)

Bedroom 1 19'1" x 9'6" (5.84 x 2.92)

Bedroom 2 16'4" x 9'6" (5.00 x 2.92)

Handside House, Handside Lane, Welwyn Garden City, Herts AL8 6TA

## **Blyton House, SE26**

Approximate Gross Internal Area 89.8 sq m / 967 sq ft

This plan is for layout guidance only. Not drawn to scale unless stated. Windows and door openings are approximate. Whilst every care is taken in the preparation of this plan, please check all dimensions, shapes and compass bearings before making any decisions reliant upon them. (ID1142884)